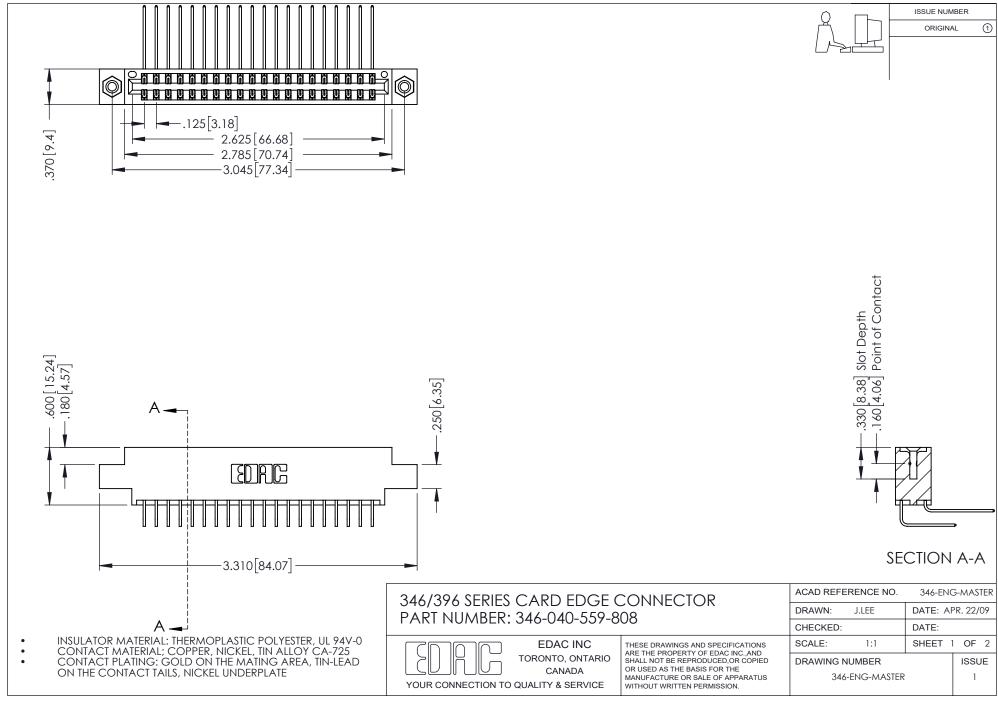

## **Contact Code 556**

INSULATOR MATERIAL: THERMOPLASTIC POLYESTER, UL 94V-0 CONTACT MATERIAL; COPPER, NICKEL, TIN ALLOY CA-725 CONTACT PLATING: GOLD ON THE MATING AREA, TIN-LEAD

ON THE CONTACT TAILS, NICKEL UNDERPLATE

## 346/396 SERIES CARD EDGE CONNECTOR CONTACT CODE 555,556,558,559,560 DIMENSIONS

YOUR CONNECTION TO QUALITY & SERVICE

**EDAC INC** TORONTO, ONTARIO CANADA

THESE DRAWINGS AND SPECIFICATIONS ARE THE PROPERTY OF EDAC INC.,AND SHALL NOT BE REPRODUCED, OR COPIED OR USED AS THE BASIS FOR THE MANUFACTURE OR SALE OF APPARATUS WITHOUT WRITTEN PERMISSION.