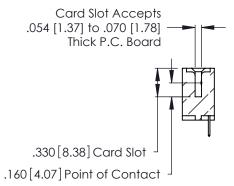

THIS IS A C.A.D. GENERATED DRAWING DO NOT MAKE MANUAL REVISIONS TO MASTER.

ISSUE NUMBER

ORIGINAL

1

**Contact Code 555** 

Contact Code 556

**Contact Code 558** 

**Contact Code 559** 

**Contact Code 560** 

INSULATOR MATERIAL: THERMOPLASTIC POLYESTER, UL 94V-0 CONTACT MATERIAL; COPPER, NICKEL, TIN ALLOY CA-725 CONTACT PLATING: GOLD ON THE MATING AREA, TIN-LEAD

ON THE CONTACT TAILS, NICKEL UNDERPLATE