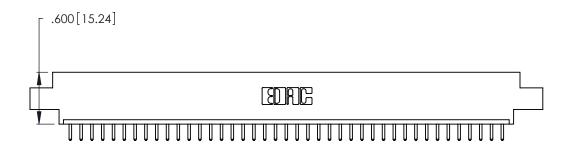

1

INSULATOR MATERIAL: THERMOPLASTIC POLYESTER, UL 94V-0 CONTACT MATERIAL; COPPER, NICKEL, TIN ALLOY CA-725

CONTACT PLATING: GOLD ON THE MATING AREA, TIN-LEAD ON THE CONTACT TAILS, NICKEL UNDERPLATE

346/396 SERIES CARD EDGE CONNECTOR PART NUMBER: 346-041-520-602