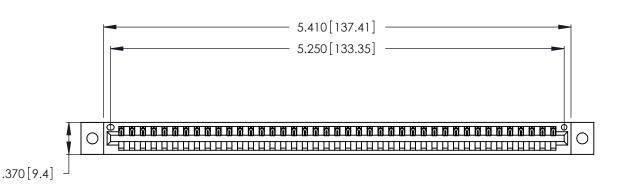

<u>Contact Dimensions:</u>
520-P.C. Tail .030x.018 (0.76x0.46) - Tail LG. =.175 (4.45)
.125 (3.18) Contact Spacing x .250 (6.35) Row Spacing

THIS IS A C.A.D. GENERATED DRAWING DO NOT MAKE MANUAL REVISIONS TO MASTER.

1

INSULATOR MATERIAL: THERMOPLASTIC POLYESTER, UL 94V-0 CONTACT MATERIAL; COPPER, NICKEL, TIN ALLOY CA-725

CONTACT PLATING: GOLD ON THE MATING AREA, TIN-LEAD ON THE CONTACT TAILS, NICKEL UNDERPLATE

346/396 SERIES CARD EDGE CONNECTOR PART NUMBER: 346-041-520-602