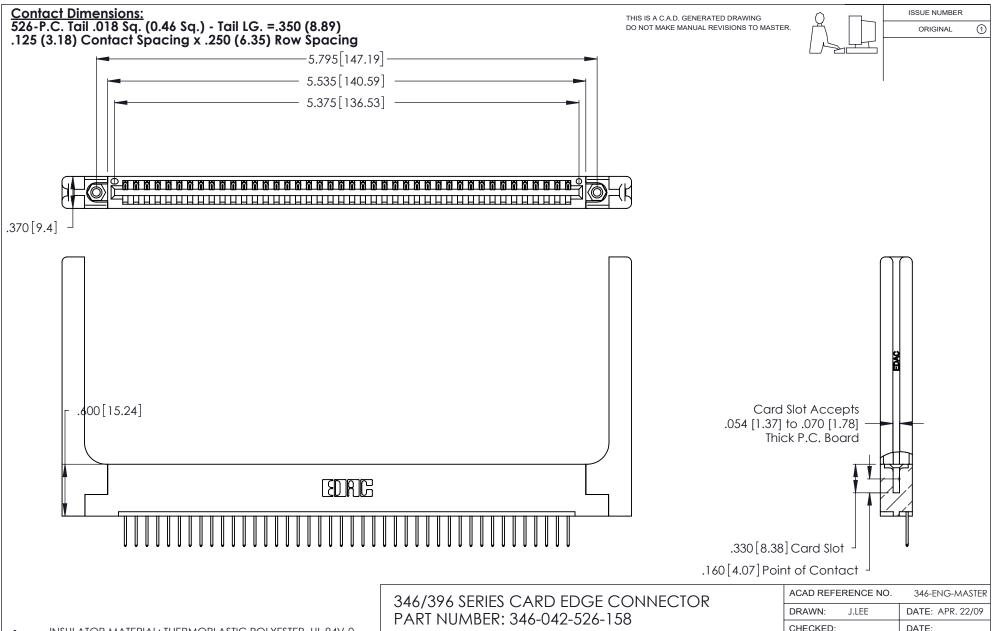

| ACAD REFERENCE NO. |       | 346-ENG-MASTER   |       |
|--------------------|-------|------------------|-------|
| DRAWN:             | J.LEE | DATE: APR. 22/09 |       |
| CHECKED:           |       | DATE:            |       |
| SCALE:             | N.T.S | SHEET            | OF 2  |
| DRAWING NUMBER     |       |                  | ISSUE |
| 346                |       | 1                |       |