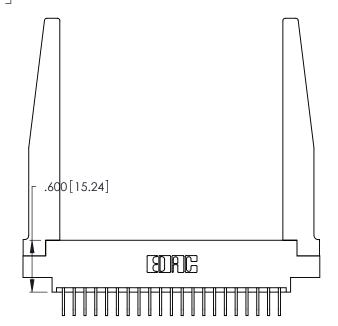

Card Slot Accepts .054 [1.37] to .070 [1.78] Thick P.C. Board

.330 [8.38] Card Slot

ISSUE NUMBER ORIGINAL

1

.160 [4.07] Point of Contact 346/396 SERIES CARD EDGE CONNECTOR PART NUMBER: 346-042-558-878

INSULATOR MATERIAL: THERMOPLASTIC POLYESTER, UL 94V-0 CONTACT MATERIAL; COPPER, NICKEL, TIN\_ALLOY CA-725 CONTACT PLATING: GOLD ON THE MATING AREA, TIN-LEAD ON THE CONTACT TAILS, NICKEL UNDERPLATE