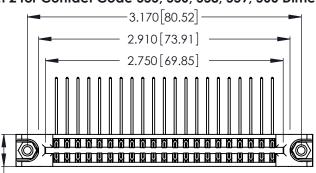

THIS IS A C.A.D. GENERATED DRAWING DO NOT MAKE MANUAL REVISIONS TO MASTER.

ISSUE NUMBER

ORIGINAL

1

**Contact Code 555** 

Contact Code 556

**Contact Code 558** 

**Contact Code 559** 

**Contact Code 560** 

INSULATOR MATERIAL: THERMOPLASTIC POLYESTER, UL 94V-0 CONTACT MATERIAL; COPPER, NICKEL, TIN ALLOY CA-725 CONTACT PLATING: GOLD ON THE MATING AREA, TIN-LEAD

ON THE CONTACT TAILS, NICKEL UNDERPLATE

346/396 SERIES CARD EDGE CONNECTOR CONTACT CODE 555,556,558,559,560 DIMENSIONS

YOUR CONNECTION TO QUALITY & SERVICE

**EDAC INC** TORONTO, ONTARIO CANADA

THESE DRAWINGS AND SPECIFICATIONS ARE THE PROPERTY OF EDAC INC.,AND SHALL NOT BE REPRODUCED, OR COPIED OR USED AS THE BASIS FOR THE MANUFACTURE OR SALE OF APPARATUS WITHOUT WRITTEN PERMISSION.