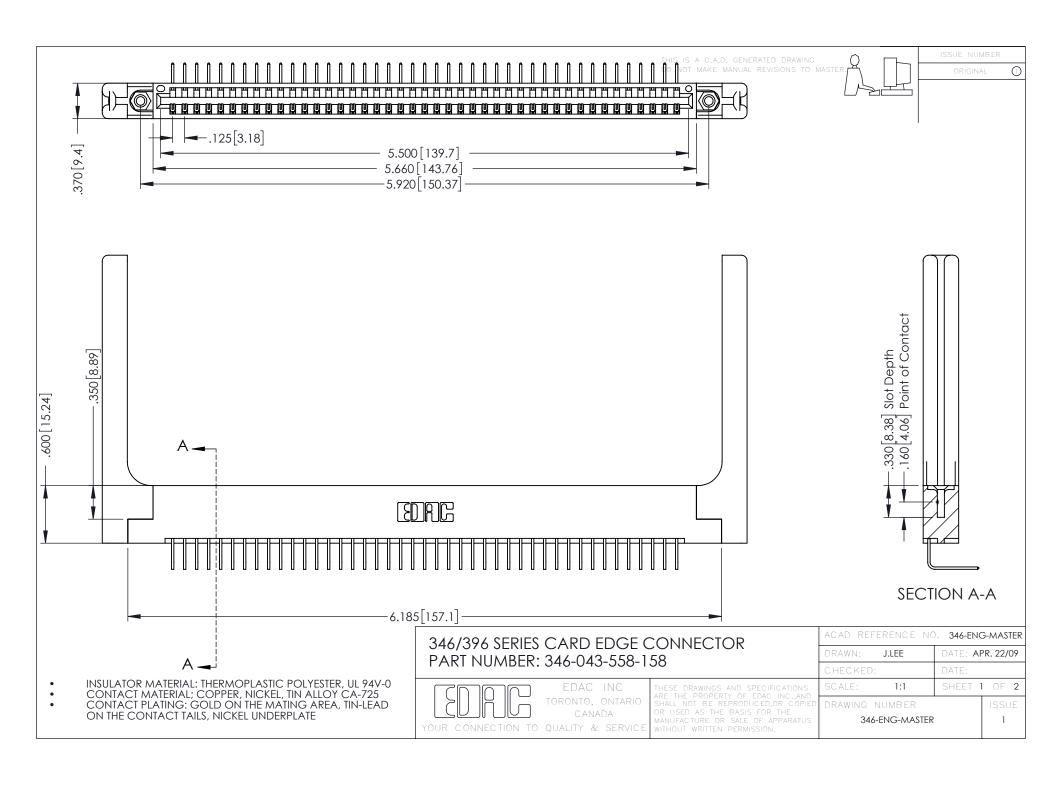

**Contact Code 555** 

**Contact Code 556** 

INSULATOR MATERIAL: THERMOPLASTIC POLYESTER, UL 94V-0 CONTACT MATERIAL; COPPER, NICKEL, TIN ALLOY CA-725

CONTACT PLATING: GOLD ON THE MATING AREA, TIN-LEAD ON THE CONTACT TAILS, NICKEL UNDERPLATE

## 346/396 SERIES CARD EDGE CONNECTOR CONTACT CODE 555,556,558,559,560 DIMENSIONS

YOUR CONNECTION TO QUALITY & SERVICE

|   | ACAD REFERENCE NO. 346-ENG-MASTER |                  |
|---|-----------------------------------|------------------|
|   | DRAWN: J.LEE                      | DATE: APR. 22/09 |
|   | CHECKED:                          | DATE:            |
|   | SCALE: 1:1                        | SHEET 2 OF 2     |
| D | DRAWING NUMBER                    | ISSUE            |