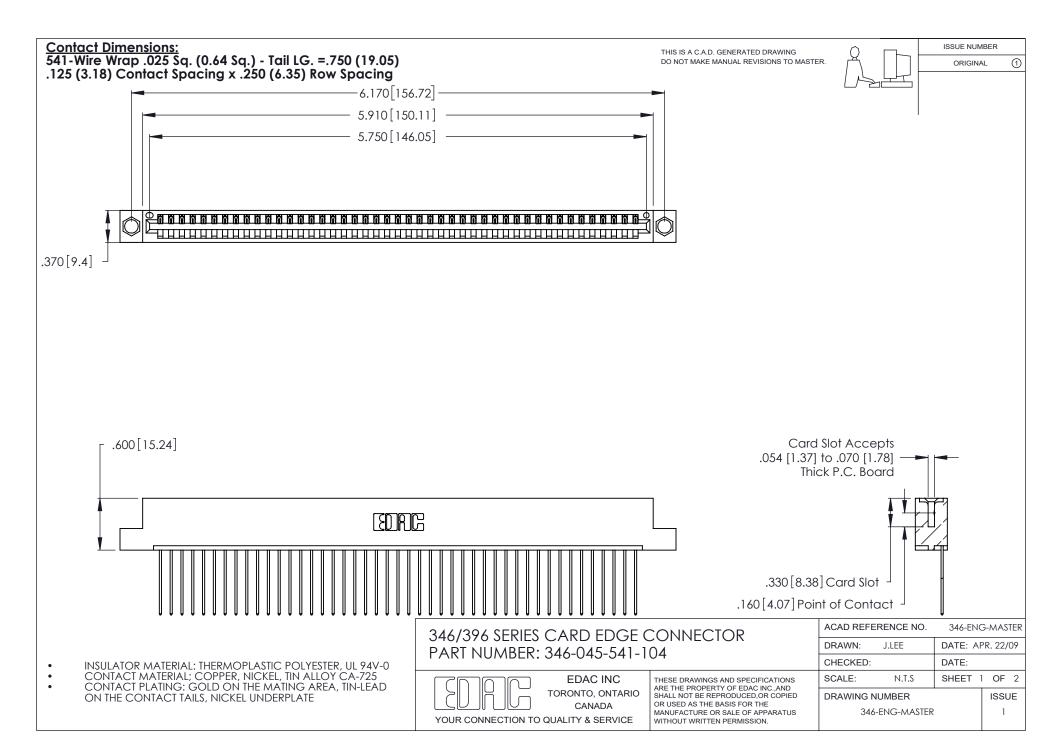

THIS IS A C.A.D. GENERATED DRAWING DO NOT MAKE MANUAL REVISIONS TO MASTER.

ISSUE NUMBER

ORIGINAL

1

**Contact Code 555** 

Contact Code 556

**Contact Code 558** 

**Contact Code 559** 

Contact Code 560

INSULATOR MATERIAL: THERMOPLASTIC POLYESTER, UL 94V-0 CONTACT MATERIAL; COPPER, NICKEL, TIN ALLOY CA-725 CONTACT PLATING: GOLD ON THE MATING AREA, TIN-LEAD

ON THE CONTACT TAILS, NICKEL UNDERPLATE

346/396 SERIES CARD EDGE CONNECTOR CONTACT CODE 555,556,558,559,560 DIMENSIONS

YOUR CONNECTION TO QUALITY & SERVICE

**EDAC INC** TORONTO, ONTARIO CANADA

THESE DRAWINGS AND SPECIFICATIONS ARE THE PROPERTY OF EDAC INC.,AND SHALL NOT BE REPRODUCED, OR COPIED OR USED AS THE BASIS FOR THE MANUFACTURE OR SALE OF APPARATUS WITHOUT WRITTEN PERMISSION.