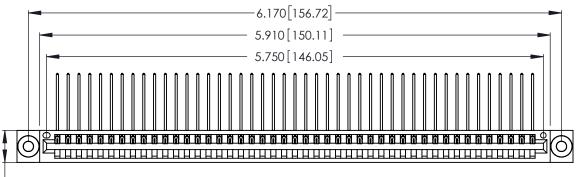

346/396 SERIES CARD EDGE CONNECTOR PART NUMBER: 346-045-559-603

**EDAC INC** TORONTO, ONTARIO CANADA

THESE DRAWINGS AND SPECIFICATIONS ARE THE PROPERTY OF EDAC INC., AND SHALL NOT BE REPRODUCED, OR COPIED OR USED AS THE BASIS FOR THE MANUFACTURE OR SALE OF APPARATUS WITHOUT WRITTEN PERMISSION.

| ACAD REFERENCE NO. |       | 346-ENG-MASTER   |       |
|--------------------|-------|------------------|-------|
| DRAWN:             | J.LEE | DATE: APR. 22/09 |       |
| CHECKED:           |       | DATE:            |       |
| SCALE:             | N.T.S | SHEET            | OF 2  |
| DRAWING NUMBER     |       |                  | ISSUE |
| 346-ENG-MASTER     |       |                  | 1     |