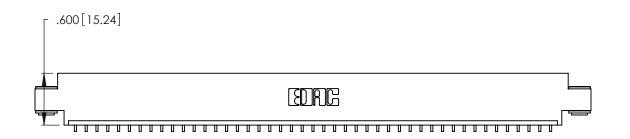

346/396 SERIES CARD EDGE CONNECTOR PART NUMBER: 346-045-559-603

**EDAC INC** TORONTO, ONTARIO CANADA

THESE DRAWINGS AND SPECIFICATIONS ARE THE PROPERTY OF EDAC INC., AND SHALL NOT BE REPRODUCED, OR COPIED OR USED AS THE BASIS FOR THE MANUFACTURE OR SALE OF APPARATUS WITHOUT WRITTEN PERMISSION.

| ACAD REFERENCE NO. |       | 346-ENG-MASTER   |       |
|--------------------|-------|------------------|-------|
| DRAWN:             | J.LEE | DATE: APR. 22/09 |       |
| CHECKED:           |       | DATE:            |       |
| SCALE:             | N.T.S | SHEET            | OF 2  |
| DRAWING NUMBER     |       |                  | ISSUE |
| 346-ENG-MASTER     |       |                  | 1     |