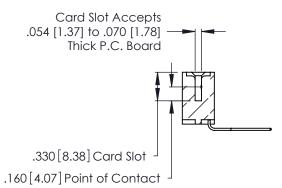

Contact Dimensions:
559-90 Degree Bend (Code 541 Contacts)
See Sheet 2 for Contact Code 555, 556, 558, 559, 560 Dimensions

.370 [9.4]

THIS IS A C.A.D. GENERATED DRAWING DO NOT MAKE MANUAL REVISIONS TO MASTER.

ISSUE NUMBER

ORIGINAL

1

- INSULATOR MATERIAL: THERMOPLASTIC POLYESTER, UL 94V-0 CONTACT MATERIAL; COPPER, NICKEL, TIN ALLOY CA-725
- CONTACT PLATING: GOLD ON THE MATING AREA, TIN-LEAD ON THE CONTACT TAILS, NICKEL UNDERPLATE