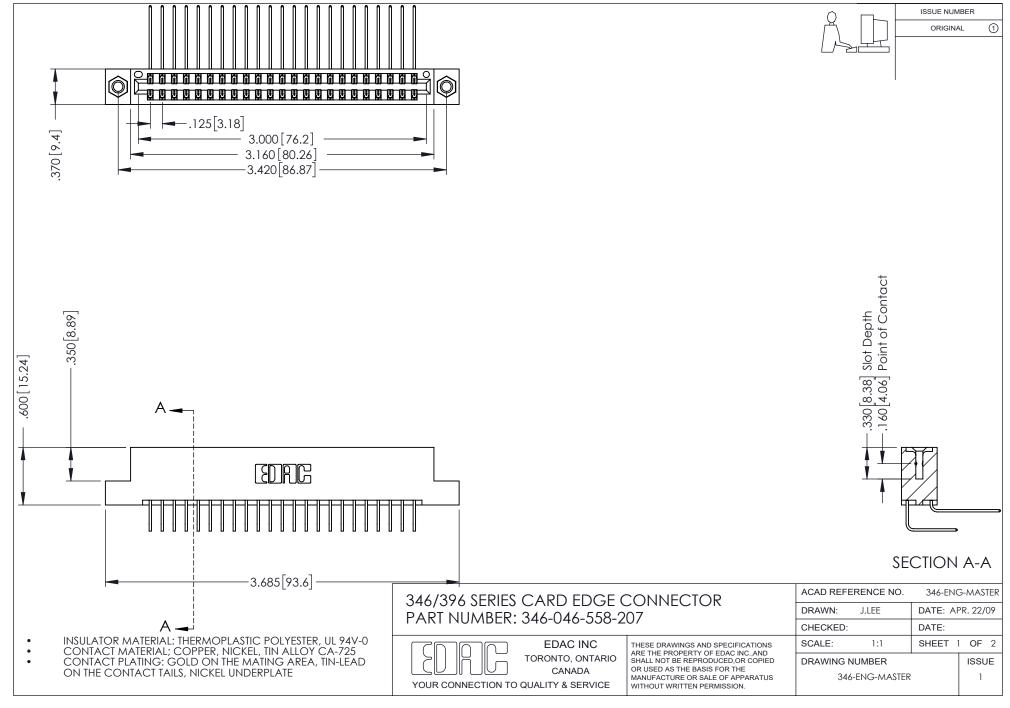

## **Contact Code 556**

INSULATOR MATERIAL: THERMOPLASTIC POLYESTER, UL 94V-0 CONTACT MATERIAL; COPPER, NICKEL, TIN ALLOY CA-725 CONTACT PLATING: GOLD ON THE MATING AREA, TIN-LEAD

ON THE CONTACT TAILS, NICKEL UNDERPLATE