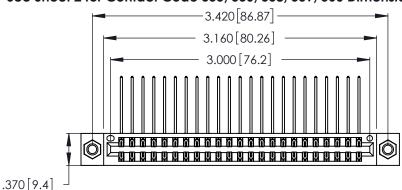

Contact Dimensions:
558-90 Degree Bend (Code 541 Contacts)
See Sheet 2 for Contact Code 555, 556, 558, 559, 560 Dimensions

Card Slot Accepts .054 [1.37] to .070 [1.78] Thick P.C. Board .330 [8.38] Card Slot

.160 [4.07] Point of Contact

- INSULATOR MATERIAL: THERMOPLASTIC POLYESTER, UL 94V-0 CONTACT MATERIAL; COPPER, NICKEL, TIN ALLOY CA-725
- CONTACT PLATING: GOLD ON THE MATING AREA, TIN-LEAD ON THE CONTACT TAILS, NICKEL UNDERPLATE

346/396 SERIES CARD EDGE CONNECTOR PART NUMBER: 346-046-558-807

**EDAC INC** TORONTO, ONTARIO CANADA

THESE DRAWINGS AND SPECIFICATIONS ARE THE PROPERTY OF EDAC INC., AND SHALL NOT BE REPRODUCED, OR COPIED OR USED AS THE BASIS FOR THE MANUFACTURE OR SALE OF APPARATUS WITHOUT WRITTEN PERMISSION.