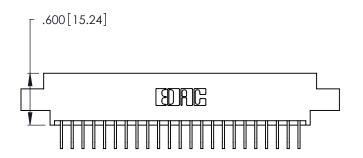

Contact Dimensions:
558-90 Degree Bend (Code 541 Contacts)
See Sheet 2 for Contact Code 555, 556, 558, 559, 560 Dimensions

Card Slot Accepts .054 [1.37] to .070 [1.78] Thick P.C. Board .330 [8.38] Card Slot

.160 [4.07] Point of Contact

- INSULATOR MATERIAL: THERMOPLASTIC POLYESTER, UL 94V-0 CONTACT MATERIAL; COPPER, NICKEL, TIN ALLOY CA-725
- CONTACT PLATING: GOLD ON THE MATING AREA, TIN-LEAD ON THE CONTACT TAILS, NICKEL UNDERPLATE

346/396 SERIES CARD EDGE CONNECTOR PART NUMBER: 346-046-558-807

**EDAC INC** TORONTO, ONTARIO CANADA

THESE DRAWINGS AND SPECIFICATIONS ARE THE PROPERTY OF EDAC INC., AND SHALL NOT BE REPRODUCED, OR COPIED OR USED AS THE BASIS FOR THE MANUFACTURE OR SALE OF APPARATUS WITHOUT WRITTEN PERMISSION.