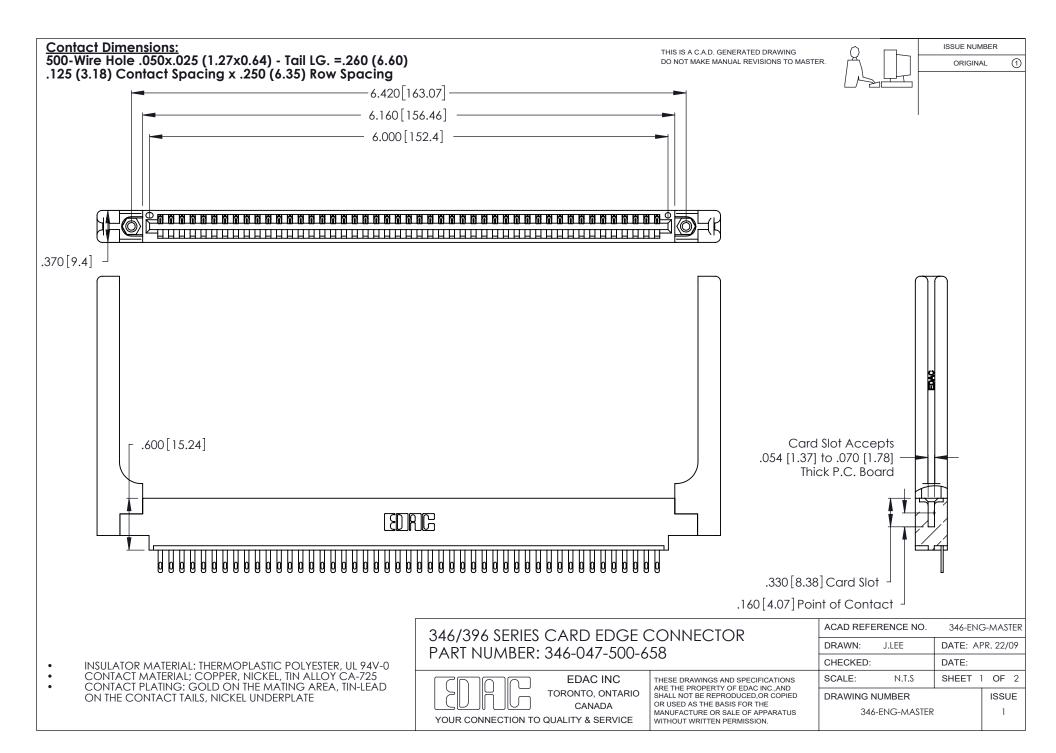

THIS IS A C.A.D. GENERATED DRAWING DO NOT MAKE MANUAL REVISIONS TO MASTER.

ISSUE NUMBER

ORIGINAL

1

**Contact Code 555** 

Contact Code 556

**Contact Code 558** 

**Contact Code 559** 

Contact Code 560

INSULATOR MATERIAL: THERMOPLASTIC POLYESTER, UL 94V-0 CONTACT MATERIAL; COPPER, NICKEL, TIN ALLOY CA-725 CONTACT PLATING: GOLD ON THE MATING AREA, TIN-LEAD

ON THE CONTACT TAILS, NICKEL UNDERPLATE

346/396 SERIES CARD EDGE CONNECTOR CONTACT CODE 555,556,558,559,560 DIMENSIONS

YOUR CONNECTION TO QUALITY & SERVICE

**EDAC INC** TORONTO, ONTARIO CANADA

THESE DRAWINGS AND SPECIFICATIONS ARE THE PROPERTY OF EDAC INC.,AND SHALL NOT BE REPRODUCED, OR COPIED OR USED AS THE BASIS FOR THE MANUFACTURE OR SALE OF APPARATUS WITHOUT WRITTEN PERMISSION.