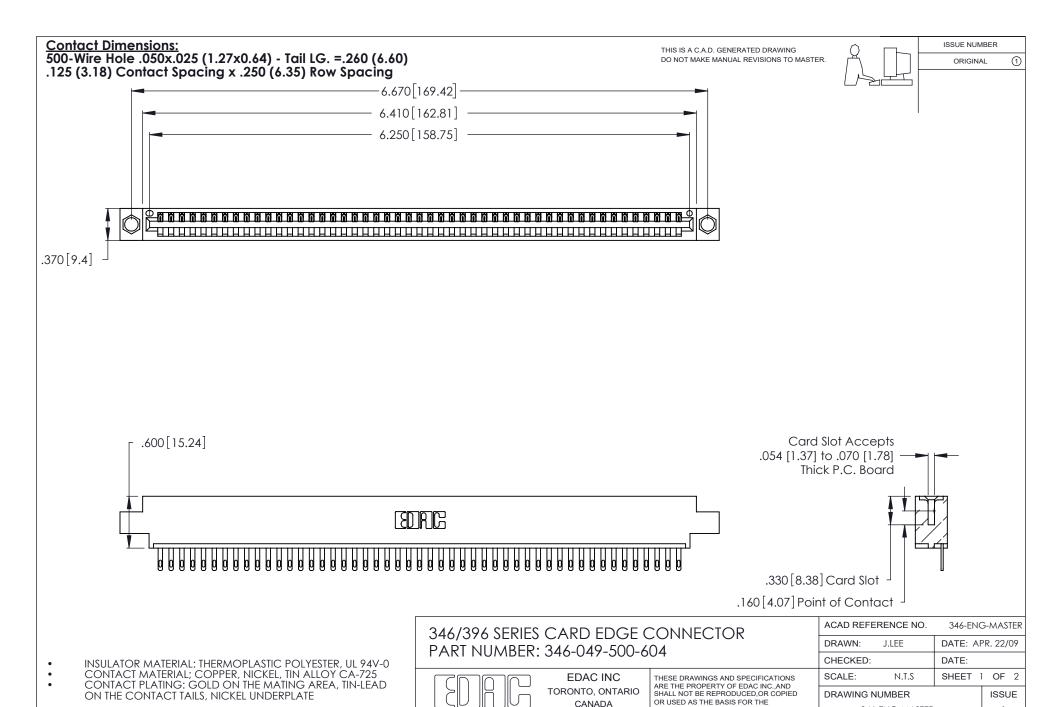

YOUR CONNECTION TO QUALITY & SERVICE

346-ENG-MASTER

MANUFACTURE OR SALE OF APPARATUS

WITHOUT WRITTEN PERMISSION.

THIS IS A C.A.D. GENERATED DRAWING DO NOT MAKE MANUAL REVISIONS TO MASTER.

ISSUE NUMBER

ORIGINAL

1

**Contact Code 555** 

Contact Code 556

**Contact Code 558** 

**Contact Code 559** 

**Contact Code 560** 

INSULATOR MATERIAL: THERMOPLASTIC POLYESTER, UL 94V-0 CONTACT MATERIAL; COPPER, NICKEL, TIN ALLOY CA-725 CONTACT PLATING: GOLD ON THE MATING AREA, TIN-LEAD

ON THE CONTACT TAILS, NICKEL UNDERPLATE

346/396 SERIES CARD EDGE CONNECTOR CONTACT CODE 555,556,558,559,560 DIMENSIONS

YOUR CONNECTION TO QUALITY & SERVICE

**EDAC INC** TORONTO, ONTARIO CANADA

THESE DRAWINGS AND SPECIFICATIONS ARE THE PROPERTY OF EDAC INC.,AND SHALL NOT BE REPRODUCED, OR COPIED OR USED AS THE BASIS FOR THE MANUFACTURE OR SALE OF APPARATUS WITHOUT WRITTEN PERMISSION.

|  | ACAD REFERENCE NO. | 346-ENG-MASTER   |
|--|--------------------|------------------|
|  | DRAWN: J.LEE       | DATE: APR. 22/09 |
|  | CHECKED:           | DATE:            |
|  | SCALE: 1:1         | SHEET 2 OF 2     |
|  | DRAWING NUMBER     | ISSUE            |
|  | 346-ENG-MASTER     | 1                |