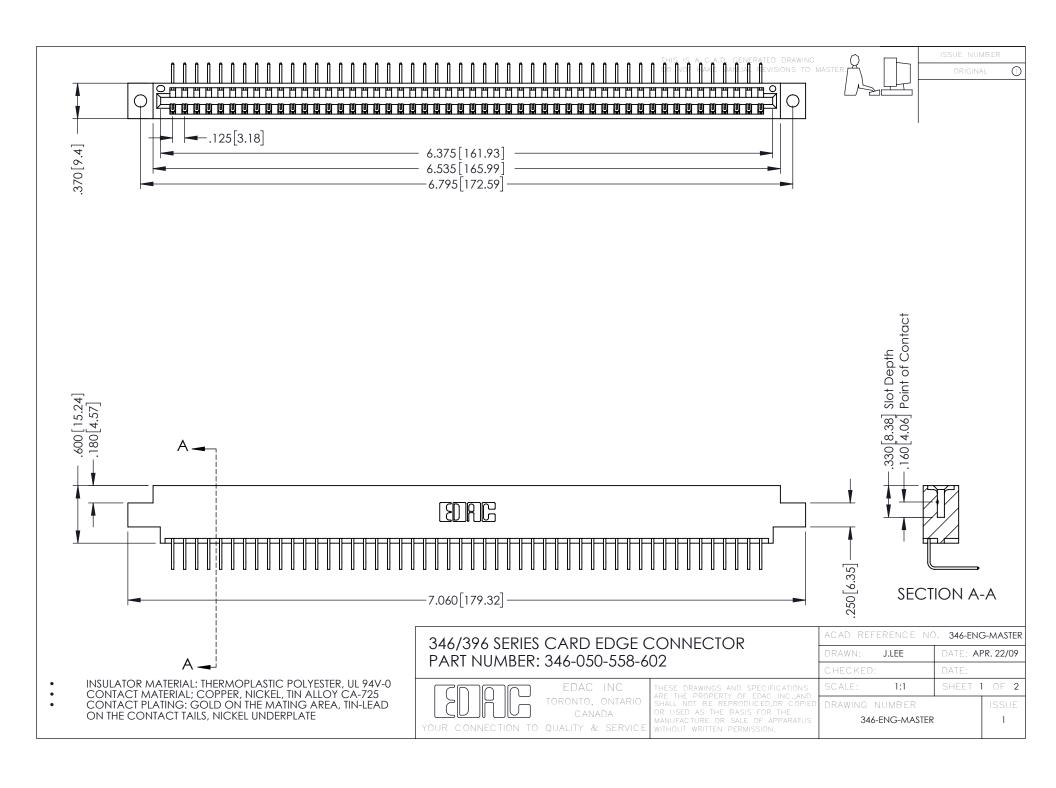

**Contact Code 555** 

**Contact Code 556** 

INSULATOR MATERIAL: THERMOPLASTIC POLYESTER, UL 94V-0 CONTACT MATERIAL; COPPER, NICKEL, TIN ALLOY CA-725

CONTACT PLATING: GOLD ON THE MATING AREA, TIN-LEAD ON THE CONTACT TAILS, NICKEL UNDERPLATE

## 346/396 SERIES CARD EDGE CONNECTOR CONTACT CODE 555,556,558,559,560 DIMENSIONS

YOUR CONNECTION TO QUALITY & SERVICE

|   | ACAD REFERENCE NO. 346-ENG-MASTER |                  |
|---|-----------------------------------|------------------|
|   | DRAWN: J.LEE                      | DATE: APR. 22/09 |
|   | CHECKED:                          | DATE:            |
|   | SCALE: 1:1                        | SHEET 2 OF 2     |
| D | DRAWING NUMBER                    | ISSUE            |