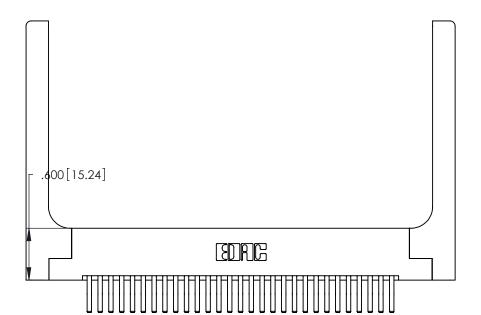

Contact Dimensions:
560-Extender Board Bend (Code 523 Contacts)
See Sheet 2 for Contact Code 555, 556, 558, 559, 560 Dimensions -4.170[105.92]-3.910[99.31] -3.750[95.25] -

THIS IS A C.A.D. GENERATED DRAWING DO NOT MAKE MANUAL REVISIONS TO MASTER.

Card Slot Accepts

.054 [1.37] to .070 [1.78] Thick P.C. Board

.330 [8.38] Card Slot

ISSUE NUMBER 1

ORIGINAL

.160 [4.07] Point of Contact 346/396 SERIES CARD EDGE CONNECTOR PART NUMBER: 346-058-560-258

YOUR CONNECTION TO QUALITY & SERVICE

**EDAC INC** TORONTO, ONTARIO CANADA

THESE DRAWINGS AND SPECIFICATIONS ARE THE PROPERTY OF EDAC INC., AND SHALL NOT BE REPRODUCED, OR COPIED OR USED AS THE BASIS FOR THE MANUFACTURE OR SALE OF APPARATUS WITHOUT WRITTEN PERMISSION.