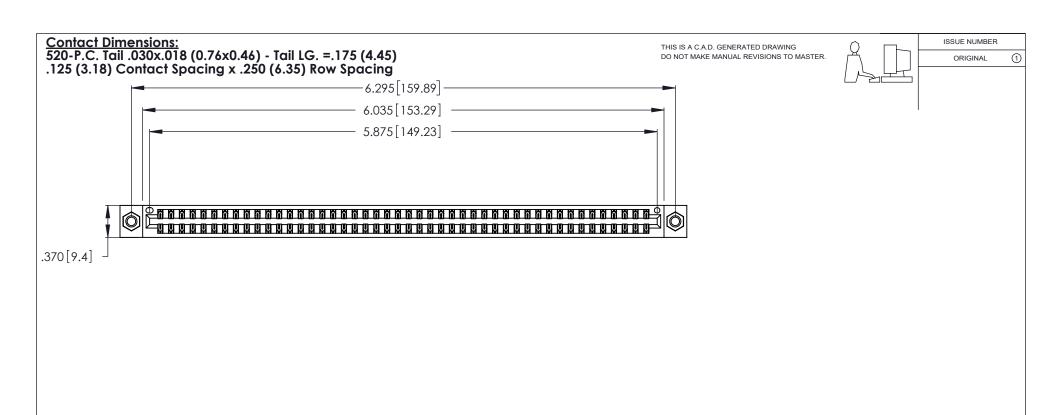

Card Slot Accepts .054 [1.37] to .070 [1.78] Thick P.C. Board .330 [8.38] Card Slot .160 [4.07] Point of Contact

INSULATOR MATERIAL: THERMOPLASTIC POLYESTER, UL 94V-0 CONTACT MATERIAL; COPPER, NICKEL, TIN ALLOY CA-725

CONTACT PLATING: GOLD ON THE MATING AREA, TIN-LEAD ON THE CONTACT TAILS, NICKEL UNDERPLATE

346/396 SERIES CARD EDGE CONNECTOR PART NUMBER: 346-092-520-807

YOUR CONNECTION TO QUALITY & SERVICE

**EDAC INC** TORONTO, ONTARIO CANADA