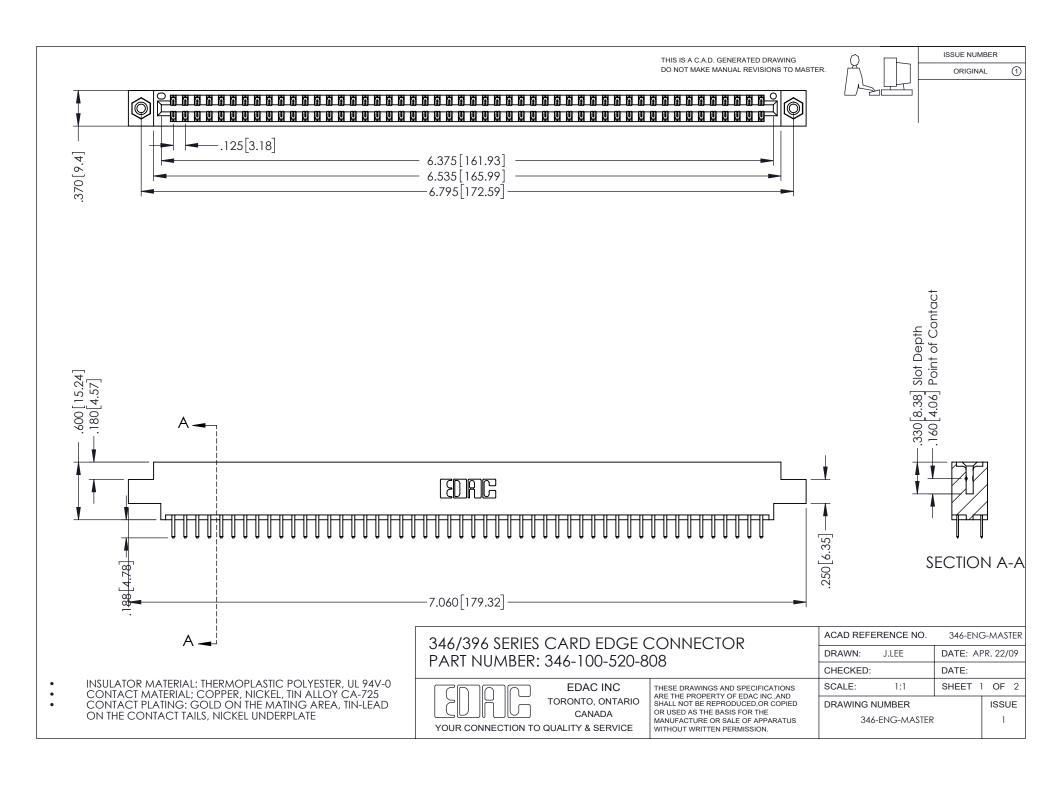

ISSUE NUMBER ORIGINAL 1

## **Contact Code 556**

INSULATOR MATERIAL: THERMOPLASTIC POLYESTER, UL 94V-0 CONTACT MATERIAL; COPPER, NICKEL, TIN ALLOY CA-725 CONTACT PLATING: GOLD ON THE MATING AREA, TIN-LEAD

ON THE CONTACT TAILS, NICKEL UNDERPLATE

## 346/396 SERIES CARD EDGE CONNECTOR CONTACT CODE 555,556,558,559,560 DIMENSIONS

YOUR CONNECTION TO QUALITY & SERVICE

**EDAC INC** TORONTO, ONTARIO CANADA

THESE DRAWINGS AND SPECIFICATIONS ARE THE PROPERTY OF EDAC INC.,AND SHALL NOT BE REPRODUCED, OR COPIED OR USED AS THE BASIS FOR THE MANUFACTURE OR SALE OF APPARATUS WITHOUT WRITTEN PERMISSION.