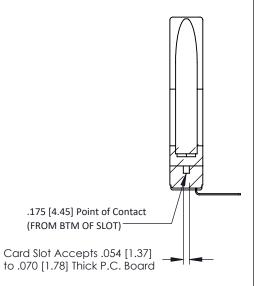

ISSUE NUMBER

ORIGINAL

THIS IS A C.A.D. GENERATED DRAWING .156 [3.96] Contact Spacing x .200 [5.08] Row Spacing

**SECTION A-A** 

307 / 357 Card Edge Connector Part Number: 357-013-457-178

YOUR CONNECTION TO QUALITY & SERVICE