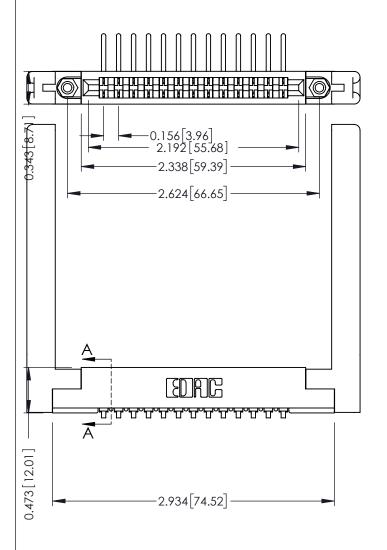

ISSUE NUMBER

ORIGINAL

THIS IS A C.A.D. GENERATED DRAWING .156 [3.96] Contact Spacing x .200 [5.08] Row Spacing

**SECTION A-A** 

307 / 357 Card Edge Connector Part Number: 357-013-457-178

YOUR CONNECTION TO QUALITY & SERVICE

DRAWN: J.LEE DATE: AUG. 11/09 CHECKED: DATE: OF 3 SCALE: NTS SHEET 1 DRAWING NUMBER **ISSUE** 307 Assembly

307 ENG MASTER

ACAD REFERENCE NO.

**See Accompanying Pages for:** 

- **Contact Bend Details**
- **Mounting Options**