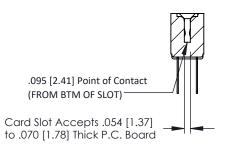

Mounting Option
No Mounting Lugs

**Contact Detail** 

PC Tail .046x.013(1.17x0.33) - Tail LG=.358(9.09) .156 [3.96] Contact Spacing x .200 [5.08] Row Spacing THIS IS A C.A.D. GENERATED DRAWING DO NOT MAKE MANUAL REVISIONS TO MAS