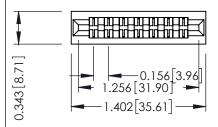

Mounting Option
No Mounting Lugs

**Contact Detail** 

PC Tail .046x.013(1.17x0.33) - Tail LG=.358(9.09) .156 [3.96] Contact Spacing x .200 [5.08] Row Spacing THIS IS A C.A.D. GENERATED DRAWING DO NOT MAKE MANUAL REVISIONS TO MAS