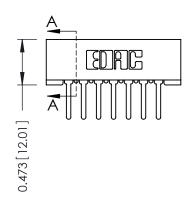

## SECTION A-A

307 ENG MASTER
DATE: AUG. 11/09

SHEET 1 OF 3

J.LEE

307 Assembly

NTS

| 307 / 357 Card Edge Connector<br>Part Number: 357-014-422-201 |               | A(                                                                                                                                 |    |
|---------------------------------------------------------------|---------------|------------------------------------------------------------------------------------------------------------------------------------|----|
|                                                               |               | DI                                                                                                                                 |    |
|                                                               |               | С                                                                                                                                  |    |
| EDAC EDAC                                                     | INC           | THESE DRAWINGS AND SPECIFICATIONS ARE THE PROPERTY OF EDAC INC.,AND SHALL NOT BE REPRODUCED,OR COPIED OR USED AS THE BASIS FOR THE | S  |
| CANA  TORONTO, CANA                                           | ONTARIO<br>DA |                                                                                                                                    | DF |