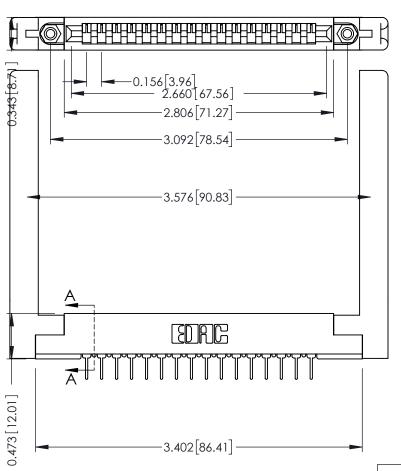

.156 [3.96] Contact Spacing x .200 [5.08] Row Spacing

THIS IS A C.A.D. GENERATED DRAWING DO NOT MAKE MANUAL REVISIONS TO MASTER.

ISSUE NUMBER

ORIGINAL

SECTION A-A

.175 [4.45] Point of Contact (FROM BTM OF SLOT) Card Slot Accepts .054 [1.37]

to .070 [1.78] Thick P.C. Board

ACAD REFERENCE NO

**See Accompanying Pages for:** 

- **Contact Bend Details**
- **Mounting Options**

307 / 357 Card Edge Connector Part Number: 357-016-431-168

YOUR CONNECTION TO QUALITY & SERVICE