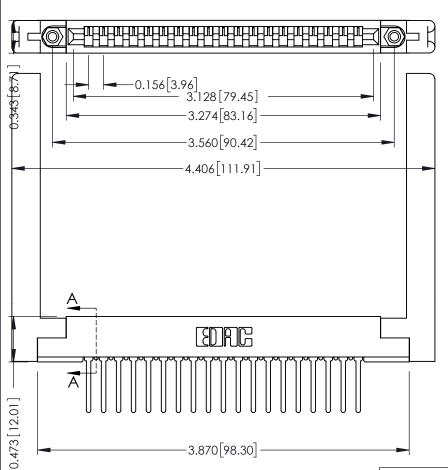

**Mounting Option** .468 (11.89) Offset Card Guides **Contact Detail** 

Wire Wrap .046x.013(1.17x0.33) - Tail LG=.520(13.21) .156 [3.96] Contact Spacing x .200 [5.08] Row Spacing

SECTION A-A .175 [4.45] Point of Contact

(FROM BTM OF SLOT)

Card Slot Accepts .054 [1.37] to .070 [1.78] Thick P.C. Board

**See Accompanying Pages for:** 

- **Contact Bend Details**
- **Mounting Options**

307 / 357 Card Edge Connector Part Number: 357-019-547-158