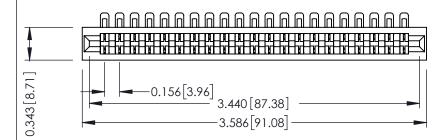

**Mounting Option** No Mounting Lugs **Contact Detail** 

90 Degree Bend (Code 401 Contacts)

.156 [3.96] Contact Spacing x .200 [5.08] Row Spacing

THIS IS A C.A.D. GENERATED DRAWING DO NOT MAKE MANUAL REVISIONS TO MASTER.