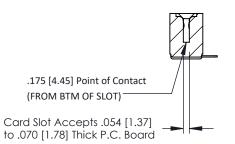

**Mounting Option** No Mounting Lugs **Contact Detail** 

90 Degree Bend (Code 401 Contacts)

.156 [3.96] Contact Spacing x .200 [5.08] Row Spacing

THIS IS A C.A.D. GENERATED DRAWING DO NOT MAKE MANUAL REVISIONS TO MASTER.



ISSUE NUMBER ORIGINAL





SECTION A-A



**See Accompanying Pages for:** 

- **Contact Bend Details**
- **Mounting Options**

307 / 357 Card Edge Connector Part Number: 357-021-454-101



**EDAC INC** TORONTO, ONTARIO CANADA

THESE DRAWINGS AND SPECIFICATIONS ARE THE PROPERTY OF EDAC INC.,AND SHALL NOT BE REPRODUCED, OR COPIED OR USED AS THE BASIS FOR THE MANUFACTURE OR SALE OF APPARATUS WITHOUT WRITTEN PERMISSION.

| ACAD REFERENCE NO. | 307 ENG MASTER   |
|--------------------|------------------|
| DRAWN: J.LEE       | DATE: AUG. 11/09 |
| CHECKED:           | DATE:            |
| SCALE: NTS         | SHEET 1 OF 3     |
| DRAWING NUMBER     | ISSUE            |
| 307 Assembly       | 1                |