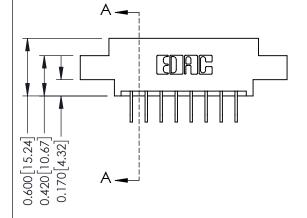

## **See Accompanying Pages for:**

- **Contact Bend Details**
- **Mounting Options**

| 337 / 387 Series Card Edge Connector |
|--------------------------------------|
| Part Number: 387-008-558-607         |