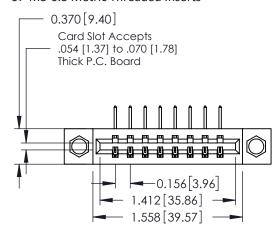

## **Mounting Option**

07-M3-0.5 Metric Threaded Inserts

## **See Accompanying Pages for:**

- **Contact Bend Details**
- **Mounting Options**

| 337 / 387 Series Card Edge Connector |
|--------------------------------------|
| Part Number: 387-008-558-607         |