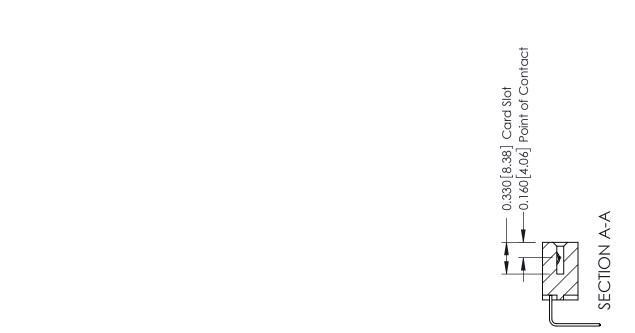

## **Contact Detail**

558-90 Degree Bend (Code 541 Contacts) .156 [3.96] Contact Spacing x .200 [5.08] Row Spacing THIS IS A C.A.D. GENERATED DRAWING DO NOT MAKE MANUAL REVISIONS TO MASTER.

ISSUE NUMBER

ISSUE NUMBER

ORIGINAL

1

| 337 / 387 Series Card Edge Connector<br>Contact Bend Detail           |                                                                                                                                                                                                 | ACAD REFERENCE NO. | 337 ENG          | G MASTER      |
|-----------------------------------------------------------------------|-------------------------------------------------------------------------------------------------------------------------------------------------------------------------------------------------|--------------------|------------------|---------------|
|                                                                       |                                                                                                                                                                                                 | DRAWN: J.LEE       | DATE: OCT. 06/09 |               |
|                                                                       |                                                                                                                                                                                                 | CHECKED:           | DATE:            |               |
| EDAC INC TORONTO, ONTARIO CANADA YOUR CONNECTION TO QUALITY & SERVICE | THESE DRAWINGS AND SPECIFICATIONS ARE THE PROPERTY OF EDAC INC.,AND SHALL NOT BE REPRODUCED,OR COPIED OR USED AS THE BASIS FOR THE MANUFACTURE OR SALE OF APPARATUS WITHOUT WRITTEN PERMISSION. | SCALE: NTS         | SHEET            | 2 <b>OF</b> 3 |
|                                                                       |                                                                                                                                                                                                 | DRAWING NUMBER     |                  | ISSUE         |
|                                                                       |                                                                                                                                                                                                 | 337 Assembly       |                  | 1             |