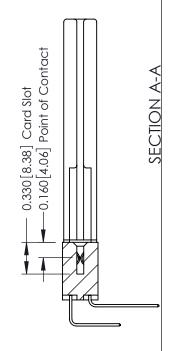

ACAD REFERENCE NO.

J.LEE

DRAWN:

ISSUE NUMBER

ORIGINAL

1

| 337 / 387 Series Card Edge Connector<br>Contact Bend Detail           |                                                                                                                                                                                                  | ACAD REFERENCE NO. | 337 ENG          | G MASTER      |
|-----------------------------------------------------------------------|--------------------------------------------------------------------------------------------------------------------------------------------------------------------------------------------------|--------------------|------------------|---------------|
|                                                                       |                                                                                                                                                                                                  | DRAWN: J.LEE       | DATE: OCT. 06/09 |               |
|                                                                       |                                                                                                                                                                                                  | CHECKED:           | DATE:            |               |
| EDAC INC TORONTO, ONTARIO CANADA YOUR CONNECTION TO QUALITY & SERVICE | THESE DRAWINGS AND SPECIFICATIONS ARE THE PROPERTY OF EDAC INC.,AND SHALL NOT BE REPRODUCED, OR COPIED OR USED AS THE BASIS FOR THE MANUFACTURE OR SALE OF APPARATUS WITHOUT WRITTEN PERMISSION. | SCALE: NTS         | SHEET            | 2 <b>OF</b> 3 |
|                                                                       |                                                                                                                                                                                                  | DRAWING NUMBER     |                  | ISSUE         |
|                                                                       |                                                                                                                                                                                                  | 337 Assembly       |                  | 1             |