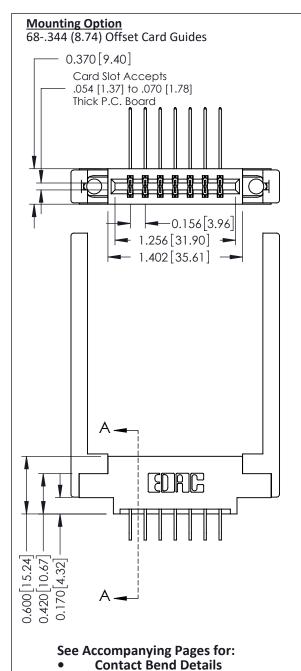

**Mounting Options** 

**Contact Detail** 

558-90 Degree Bend (Code 541 Contacts)

.156 [3.96] Contact Spacing x .200 [5.08] Row Spacing

THIS IS A C.A.D. GENERATED DRAWING DO NOT MAKE MANUAL REVISIONS TO MASTER.