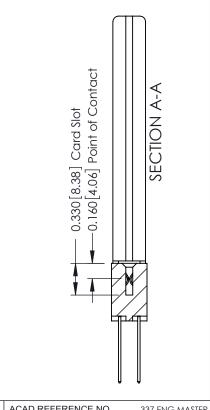

ISSUE NUMBER

ORIGINAL

1

| 337 / 387 Series Card Edge (                                          | 37 / 387 Series Card Edge Connector                                                                                                                                                              |                | 337 ENG MASTER   |               |
|-----------------------------------------------------------------------|--------------------------------------------------------------------------------------------------------------------------------------------------------------------------------------------------|----------------|------------------|---------------|
| Contact Bend Detail                                                   |                                                                                                                                                                                                  | DRAWN: J.LEE   | DATE: OCT. 06/09 |               |
|                                                                       |                                                                                                                                                                                                  | CHECKED:       | DATE:            |               |
| EDAC INC TORONTO, ONTARIO CANADA YOUR CONNECTION TO QUALITY & SERVICE | THESE DRAWINGS AND SPECIFICATIONS ARE THE PROPERTY OF EDAC INC.,AND SHALL NOT BE REPRODUCED, OR COPIED OR USED AS THE BASIS FOR THE MANUFACTURE OR SALE OF APPARATUS WITHOUT WRITTEN PERMISSION. | SCALE: NTS     | SHEET            | 2 <b>OF</b> 3 |
|                                                                       |                                                                                                                                                                                                  | DRAWING NUMBER |                  | ISSUE         |
|                                                                       |                                                                                                                                                                                                  | 337 Assembly   |                  | 1             |