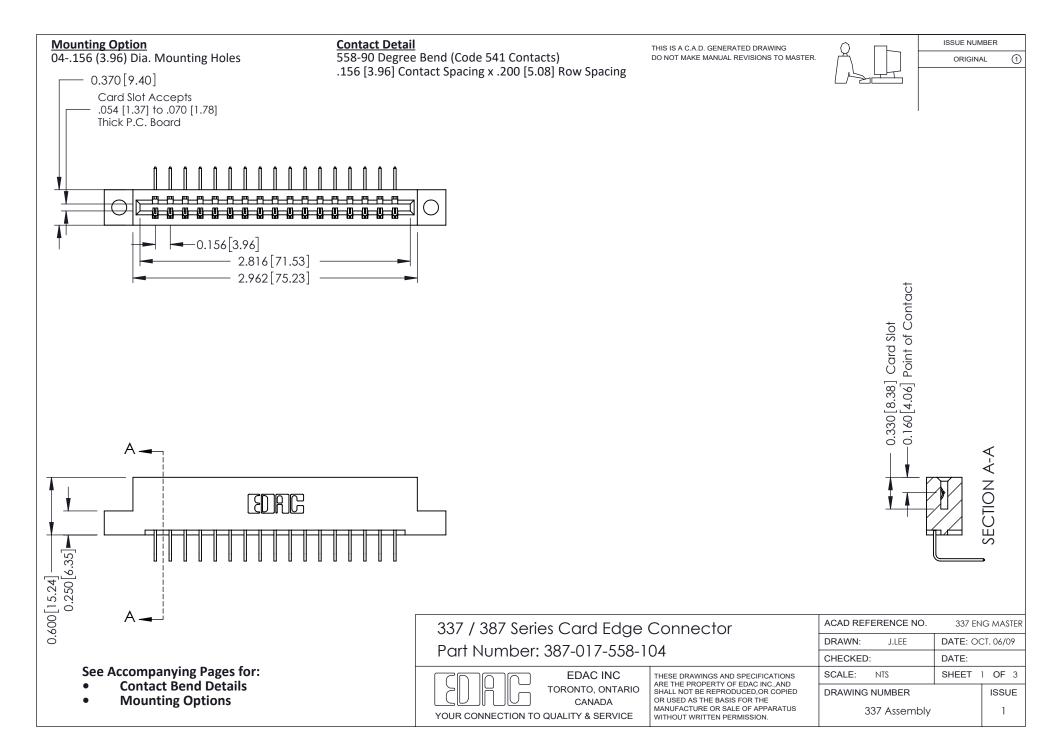

ISSUE NUMBER

ORIGINAL

1

| 337 / 387 Series Card Edge Connector<br>Contact Bend Detail           |                                                                                                                                                                                                  | ACAD REFERENCE NO. 337 E |                  | G MASTER      |
|-----------------------------------------------------------------------|--------------------------------------------------------------------------------------------------------------------------------------------------------------------------------------------------|--------------------------|------------------|---------------|
|                                                                       |                                                                                                                                                                                                  | DRAWN: J.LEE             | DATE: OCT. 06/09 |               |
|                                                                       |                                                                                                                                                                                                  | CHECKED: DATE:           |                  |               |
| EDAC INC TORONTO, ONTARIO CANADA YOUR CONNECTION TO QUALITY & SERVICE | THESE DRAWINGS AND SPECIFICATIONS ARE THE PROPERTY OF EDAC INC.,AND SHALL NOT BE REPRODUCED, OR COPIED OR USED AS THE BASIS FOR THE MANUFACTURE OR SALE OF APPARATUS WITHOUT WRITTEN PERMISSION. | SCALE: NTS               | SHEET            | 2 <b>OF</b> 3 |
|                                                                       |                                                                                                                                                                                                  | DRAWING NUMBER           |                  | ISSUE         |
|                                                                       |                                                                                                                                                                                                  | 337 Assembly             |                  | 1             |