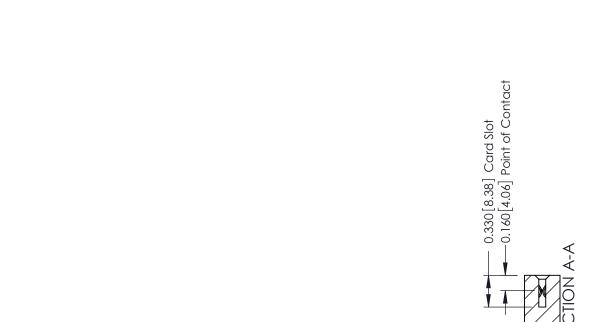

**Contact Detail** THIS IS A C.A.D. GENERATED DRAWING 555-Extender Board Bend (Code 500 Contacts)

DO NOT MAKE MANUAL REVISIONS TO MASTER.

ISSUE NUMBER

ORIGINAL

1

**See Accompanying Pages for:** 

- **Contact Bend Details**
- **Mounting Options**

337 Assembly

ISSUE NUMBER

ORIGINAL

1

| 337 / 387 Series Card Edge Connector<br>Contact Bend Detail                  |                                                                 | ACAD REFERENCE NO. | 337 ENG          | G MASTER |
|------------------------------------------------------------------------------|-----------------------------------------------------------------|--------------------|------------------|----------|
|                                                                              |                                                                 | DRAWN: J.LEE       | DATE: OCT. 06/09 |          |
|                                                                              |                                                                 | CHECKED:           | DATE:            |          |
| EDAC INC THESE DRAWINGS AND SPECIFICATIONS ARE THE PROPERTY OF EDAC INC. AND | SCALE: NTS                                                      | SHEET              | 2 <b>OF</b> 3    |          |
| TORONTO, ONTARIO CANADA                                                      | SHALL NOT BE REPRODUCED, OR COPIED OR USED AS THE BASIS FOR THE | DRAWING NUMBER     |                  | ISSUE    |
| YOUR CONNECTION TO QUALITY & SERVICE                                         | MANUFACTURE OR SALE OF APPARATUS WITHOUT WRITTEN PERMISSION.    | 337 Assembly       |                  | 1        |