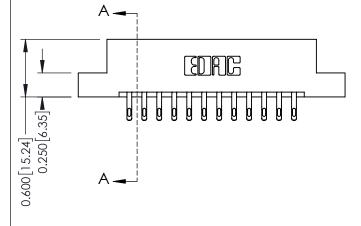

## **Mounting Option** 08-#4-40 Unified Threaded Inserts .156 [3.96] Contact Spacing x .200 [5.08] Row Spacing - 0.370[9.40] Card Slot Accepts .054 [1.37] to .070 [1.78] Thick P.C. Board -0.156[3.96]

2.036[51.71] 2.182 [55.42]