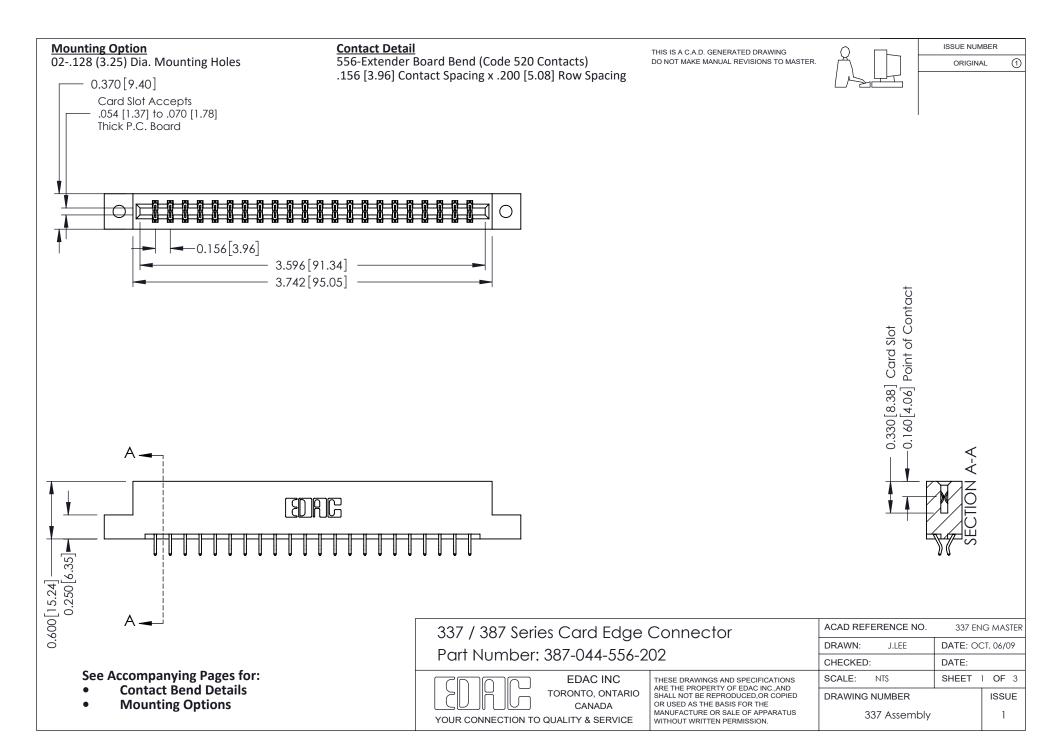

ISSUE NUMBER

ORIGINAL

1

| 337 / 387 Series Card Edge Connector<br>Contact Bend Detail           |                                                                                                                                                                                                  | ACAD REFERENCE NO. 337 E |                  | G MASTER      |
|-----------------------------------------------------------------------|--------------------------------------------------------------------------------------------------------------------------------------------------------------------------------------------------|--------------------------|------------------|---------------|
|                                                                       |                                                                                                                                                                                                  | DRAWN: J.LEE             | DATE: OCT. 06/09 |               |
|                                                                       |                                                                                                                                                                                                  | CHECKED:                 | CKED: DATE:      |               |
| EDAC INC TORONTO, ONTARIO CANADA YOUR CONNECTION TO QUALITY & SERVICE | THESE DRAWINGS AND SPECIFICATIONS ARE THE PROPERTY OF EDAC INC.,AND SHALL NOT BE REPRODUCED, OR COPIED OR USED AS THE BASIS FOR THE MANUFACTURE OR SALE OF APPARATUS WITHOUT WRITTEN PERMISSION. | SCALE: NTS               | SHEET            | 2 <b>OF</b> 3 |
|                                                                       |                                                                                                                                                                                                  | DRAWING NUMBER           |                  | ISSUE         |
|                                                                       |                                                                                                                                                                                                  | 337 Assembly             |                  | 1             |