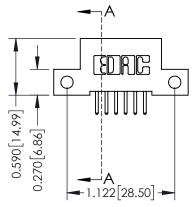

## **Mounting Option**

12-.128 (3.25) Dia. Side Mounting Holes

## **See Accompanying Pages for:**

- Contact Bend Details
- Mounting Options