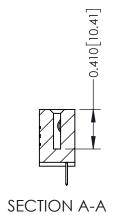

## **Mounting Option**

12-.128 (3.25) Dia. Side Mounting Holes

## **See Accompanying Pages for:**

- Contact Bend Details
- Mounting Options