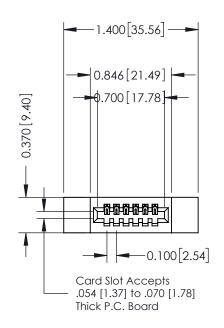

## **Contact Detail**

520-P.C. Tail .030x.018(0.76x0.46) - Tail LG=.185(4.70) .100 [2.54] Contact Spacing x .200 [5.08] Row Spacing

THIS IS A C.A.D. GENERATED DRAWING

ISSUE NUMBER

ORIGINAL

| 342 / 392 Card Edge Connector<br>Part Number: 392-006-520-112 |                                                                                                                                                                                                 | ACAD REFERENCE NO. 342 ENG MASTER |             |         |           |  |
|---------------------------------------------------------------|-------------------------------------------------------------------------------------------------------------------------------------------------------------------------------------------------|-----------------------------------|-------------|---------|-----------|--|
|                                                               |                                                                                                                                                                                                 | DRAWN:                            | J.LEE       | DATE: O | CT. 06/09 |  |
|                                                               |                                                                                                                                                                                                 | CHECKED:                          |             | DATE:   |           |  |
| CANADA CANADA                                                 | THESE DRAWINGS AND SPECIFICATIONS ARE THE PROPERTY OF EDAC INC.,AND SHALL NOT BE REPRODUCED,OR COPIED OR USED AS THE BASIS FOR THE MANUFACTURE OR SALE OF APPARATUS WITHOUT WRITTEN PERMISSION. | SCALE:                            | NTS         | SHEET   | 1 OF 3    |  |
|                                                               |                                                                                                                                                                                                 | DRAWING                           | NUMBER      |         | ISSUE     |  |
|                                                               |                                                                                                                                                                                                 | 3                                 | 42 Assembly |         | 1         |  |