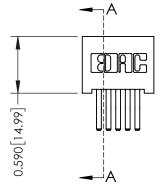

## 0.240 [6.10] Point of Contact 0.410[10.41] SECTION A-A

**See Accompanying Pages for:** 

- **Contact Bend Details**
- **Mounting Options**

| 342 / 392 Card Edge Connector |
|-------------------------------|
| Part Number: 392-010-560-201  |