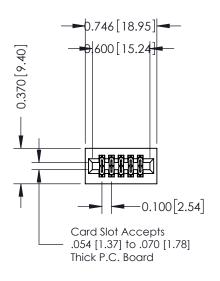

**Mounting Option** 01-No Mounting Lugs **Contact Detail** 

560-Extender Board Bend (Code 523 Contacts) .100 [2.54] Contact Spacing x .200 [5.08] Row Spacing

1

## 0.240 [6.10] Point of Contact 0.410[10.41] SECTION A-A

**See Accompanying Pages for:** 

- **Contact Bend Details**
- **Mounting Options**

| 342 / 392 Card Edge Connector |
|-------------------------------|
| Part Number: 392-010-560-201  |