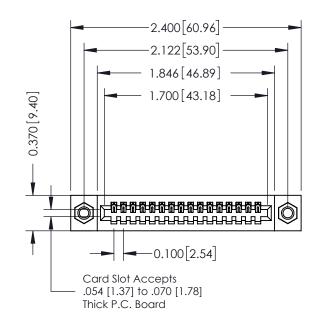

## **See Accompanying Pages for:**

- **Contact Bend Details**
- **Mounting Options**

| 342 / 392 Card Edge Connector                                | NONE HEIERENGE NO. 342 ENO INVISIEN |
|--------------------------------------------------------------|-------------------------------------|
|                                                              | DRAWN: J.LEE DATE: OCT. 06/09       |
| Part Number: 392-016-540-107                                 | CHECKED: DATE:                      |
| EDAC INC THESE DRAWINGS AND SP                               |                                     |
|                                                              | CED,OR COPIED DRAWING NUMBER ISSUE  |
| YOUR CONNECTION TO QUALITY & SERVICE WITHOUT WRITTEN PERMISS | OF APPARATUS 240 Associately        |