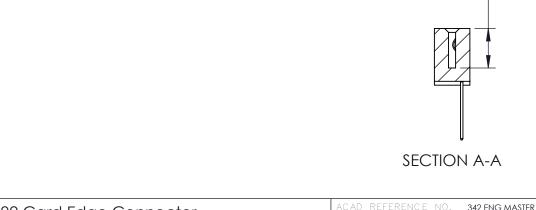

THIS IS A C.A.D. GENERATED DRAWING DO NOT MAKE MANUAL REVISIONS TO MASTER. ISSUE NUMBER

ORIGINAL

1

| 342 / 392 Series Card Edge Connector<br>Contact Bend Detail |                                                                                     | ACAD REFERENCE NO. 342 ENG MASTER |             |                  |        |
|-------------------------------------------------------------|-------------------------------------------------------------------------------------|-----------------------------------|-------------|------------------|--------|
|                                                             |                                                                                     | DRAWN:                            | J.LEE       | DATE: OCT. 06/09 |        |
|                                                             |                                                                                     | CHECKED:                          |             | DATE:            |        |
| EDAC INC                                                    | ONTO, ONTARIO ARE THE PROPERTY OF EDAC INC., AND SHALL NOT BE REPRODUCED, OR COPIED | SCALE:                            | NTS         | SHEET :          | 2 OF 3 |
| TORONTO, ONTARIO                                            |                                                                                     | DRAWING                           | NUMBER      |                  | ISSUE  |
| YOUR CONNECTION TO QUALITY & SERVICE                        | MANUFACTURE OR SALE OF APPARATUS                                                    | 3                                 | 42 Assembly |                  | 1      |