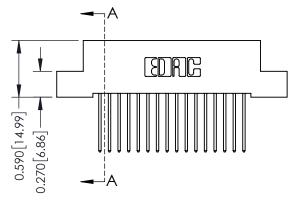

THIS IS A C.A.D. GENERATED DRAWING DO NOT MAKE MANUAL REVISIONS TO MASTER. ISSUE NUMBER

ORIGINAL

1

| 342 / 392 Series Card Edge Connector<br>Contact Bend Detail |                                                                                     | ACAD REFERENCE NO. 342 ENG MASTER |             |                  |        |
|-------------------------------------------------------------|-------------------------------------------------------------------------------------|-----------------------------------|-------------|------------------|--------|
|                                                             |                                                                                     | DRAWN:                            | J.LEE       | DATE: OCT. 06/09 |        |
|                                                             |                                                                                     | CHECKED:                          |             | DATE:            |        |
| EDAC INC                                                    | ONTO, ONTARIO ARE THE PROPERTY OF EDAC INC., AND SHALL NOT BE REPRODUCED, OR COPIED | SCALE:                            | NTS         | SHEET :          | 2 OF 3 |
| TORONTO, ONTARIO                                            |                                                                                     | DRAWING                           | NUMBER      |                  | ISSUE  |
| YOUR CONNECTION TO QUALITY & SERVICE                        | MANUFACTURE OR SALE OF APPARATUS                                                    | 3                                 | 42 Assembly |                  | 1      |