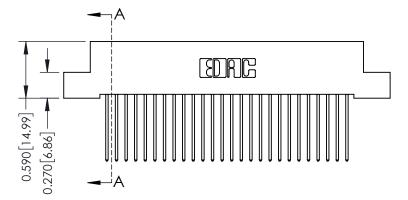

342 ENG MASTER DATE: OCT. 06/09 J.LEE SHEET 1 OF 3 NTS

342 Assembly

THIS IS A C.A.D. GENERATED DRAWING DO NOT MAKE MANUAL REVISIONS TO MASTER. ISSUE NUMBER

ORIGINAL

1

| 342 / 392 Series Card Edge Connector<br>Contact Bend Detail |                                                                                                  | ACAD REFERENCE NO. 342 ENG MASTER |             |                  |        |
|-------------------------------------------------------------|--------------------------------------------------------------------------------------------------|-----------------------------------|-------------|------------------|--------|
|                                                             |                                                                                                  | DRAWN:                            | J.LEE       | DATE: OCT. 06/09 |        |
|                                                             |                                                                                                  | CHECKED:                          |             | DATE:            |        |
| EDAC INC                                                    | THESE DRAWINGS AND SPECIFICATIONS ARE THE PROPERTY OF EDAC INCAND                                | SCALE:                            | NTS         | SHEET :          | 2 OF 3 |
| TORONTO, ONTARIO                                            | SHALL NOT BE REPRODUCED, OR COPIED OR USED AS THE BASIS FOR THE MANUFACTURE OR SALE OF APPARATUS | DRAWING                           | NUMBER      |                  | ISSUE  |
| YOUR CONNECTION TO QUALITY & SERVICE                        |                                                                                                  | 3                                 | 42 Assembly |                  | 1      |