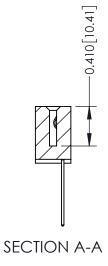

## **Contact Detail**

542-Wire Wrap .025 Sq.(0.64 Sq.) - Tail LG=.655(16.64) .100 [2.54] Contact Spacing x .200 [5.08] Row Spacing