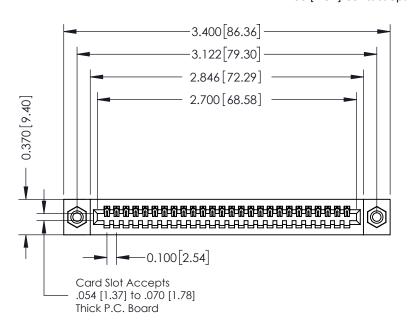

## **See Accompanying Pages for:**

- **Contact Bend Details**
- **Mounting Options**

| 342 / 392 Card Edge Connector |
|-------------------------------|
| Part Number: 392-026-542-108  |

YOUR CONNECTION TO QUALITY & SERVICE

342 ENG MASTER DATE: OCT. 06/09 J.LEE SHEET 1 OF 3 NTS

342 Assembly

THIS IS A C.A.D. GENERATED DRAWING DO NOT MAKE MANUAL REVISIONS TO MASTER. ISSUE NUMBER

ORIGINAL

1

| 342 / 392 Series Card Edge Connector<br>Contact Bend Detail |                                                                                                  | ACAD REFERENCE NO. 342 ENG MASTER |             |                  |        |
|-------------------------------------------------------------|--------------------------------------------------------------------------------------------------|-----------------------------------|-------------|------------------|--------|
|                                                             |                                                                                                  | DRAWN:                            | J.LEE       | DATE: OCT. 06/09 |        |
|                                                             |                                                                                                  | CHECKED:                          |             | DATE:            |        |
| EDAC INC                                                    | THESE DRAWINGS AND SPECIFICATIONS ARE THE PROPERTY OF EDAC INCAND                                | SCALE:                            | NTS         | SHEET :          | 2 OF 3 |
| TORONTO, ONTARIO                                            | SHALL NOT BE REPRODUCED, OR COPIED OR USED AS THE BASIS FOR THE MANUFACTURE OR SALE OF APPARATUS | DRAWING                           | NUMBER      |                  | ISSUE  |
| YOUR CONNECTION TO QUALITY & SERVICE                        |                                                                                                  | 3                                 | 42 Assembly |                  | 1      |