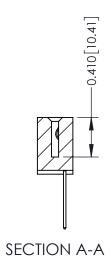

**Mounting Option** 01-No Mounting Lugs

**Contact Detail** 

540-Wire Wrap .025 Sq.(0.64 Sq.) - Tail LG=.570(14.48) .100 [2.54] Contact Spacing x .200 [5.08] Row Spacing

## **See Accompanying Pages for:**

- **Contact Bend Details**
- **Mounting Options**

| 342 / 392 Card Edge Connector |
|-------------------------------|
| Part Number: 392-029-540-101  |

YOUR CONNECTION TO QUALITY & SERVICE