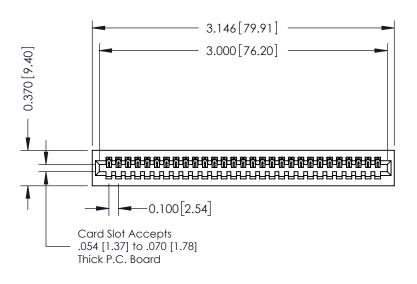

## **See Accompanying Pages for:**

- **Contact Bend Details**
- **Mounting Options**

| 342 / 392 Card Edge Connector |
|-------------------------------|
| Part Number: 392-029-540-101  |

YOUR CONNECTION TO QUALITY & SERVICE