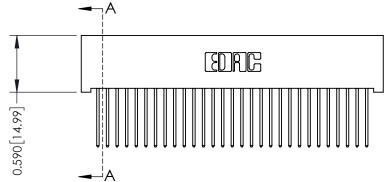

**Mounting Option** 01-No Mounting Lugs

**Contact Detail** 

540-Wire Wrap .025 Sq.(0.64 Sq.) - Tail LG=.570(14.48) .100 [2.54] Contact Spacing x .200 [5.08] Row Spacing

## **See Accompanying Pages for:**

- **Contact Bend Details**
- **Mounting Options**

| 342 / 392 Card Edge Connector |
|-------------------------------|
| Part Number: 392-029-540-101  |

YOUR CONNECTION TO QUALITY & SERVICE