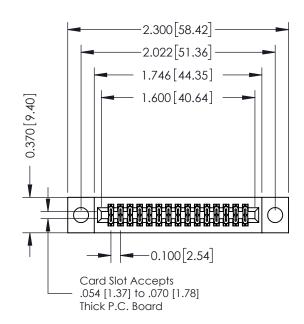

## **See Accompanying Pages for:**

- **Contact Bend Details**
- **Mounting Options**

| 342 / 392 Card Edge Connector |
|-------------------------------|
| Part Number: 392-030-521-204  |

YOUR CONNECTION TO QUALITY & SERVICE