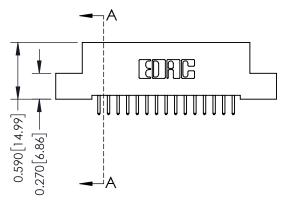

## **Mounting Option**

04-.156 (3.96) Dia. Mounting Holes

## **Contact Detail**

521-P.C. Tail .025 Sq.(0.64 Sq.) - Tail LG=.160(4.06) .100 [2.54] Contact Spacing x .200 [5.08] Row Spacing







## 0.240 [6.10] Point of Contact 0.410[10.41] SECTION A-A

## **See Accompanying Pages for:**

- **Contact Bend Details**
- **Mounting Options**

| 342 / 392 Card Edge Connector |
|-------------------------------|
| Part Number: 392-030-521-204  |

YOUR CONNECTION TO QUALITY & SERVICE

342 ENG MASTER DATE: OCT. 06/09 J.LEE NTS SHEET 1 OF 3

342 Assembly

THIS IS A C.A.D. GENERATED DRAWING DO NOT MAKE MANUAL REVISIONS TO MASTER. ISSUE NUMBER

ORIGINAL

1



| 342 / 392 Series Card Edge Connector<br>Contact Bend Detail |                                                               | ACAD REFERENCE NO. 342 ENG MASTER |             |          |          |
|-------------------------------------------------------------|---------------------------------------------------------------|----------