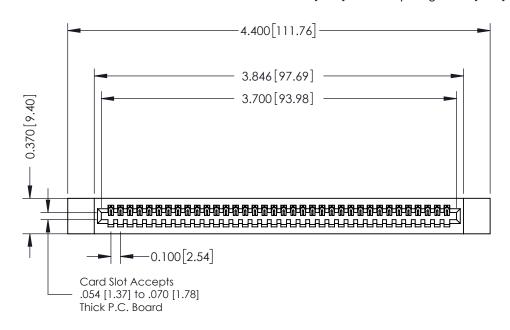

## **See Accompanying Pages for:**

- **Contact Bend Details**
- **Mounting Options**

342 / 392 Card Edge Connector Part Number: 392-036-540-112

YOUR CONNECTION TO QUALITY & SERVICE

J.LEE DATE: OCT. 06/09 SHEET 1 OF 3