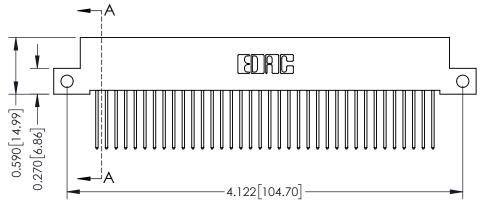

**Mounting Option** 

12-.128 (3.25) Dia. Side Mounting Holes

**Contact Detail** 

540-Wire Wrap .025 Sq.(0.64 Sq.) - Tail LG=.570(14.48) .100 [2.54] Contact Spacing x .200 [5.08] Row Spacing

## **See Accompanying Pages for:**

- **Contact Bend Details**
- **Mounting Options**

342 / 392 Card Edge Connector Part Number: 392-036-540-112

YOUR CONNECTION TO QUALITY & SERVICE

J.LEE DATE: OCT. 06/09 SHEET 1 OF 3