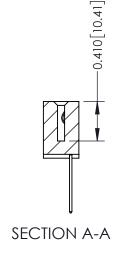

**Mounting Option** 

12-.128 (3.25) Dia. Side Mounting Holes

**Contact Detail** 

540-Wire Wrap .025 Sq.(0.64 Sq.) - Tail LG=.570(14.48) .100 [2.54] Contact Spacing x .200 [5.08] Row Spacing

342 Assembly

342 ENG MASTER

THIS IS A C.A.D. GENERATED DRAWING DO NOT MAKE MANUAL REVISIONS TO MASTER. ISSUE NUMBER

ORIGINAL

1

| 342 / 392 Series Card Edge Connector<br>Contact Bend Detail |                                                                                                                                                                                                  | ACAD REFERENCE NO. 342 ENG MASTER |             |                  |        |
|-------------------------------------------------------------|--------------------------------------------------------------------------------------------------------------------------------------------------------------------------------------------------|-----------------------------------|-------------|------------------|--------|
|                                                             |                                                                                                                                                                                                  | DRAWN:                            | J.LEE       | DATE: OCT. 06/09 |        |
|                                                             |                                                                                                                                                                                                  | CHECKED:                          |             | DATE:            |        |
| TORONTO, ONTARIO                                            | THESE DRAWINGS AND SPECIFICATIONS ARE THE PROPERTY OF EDAC INC. AND SHALL NOT BE REPRODUCED, OR COPIED OR USED AS THE BASIS FOR THE MANUFACTURE OR SALE OF APPARATUS WITHOUT WRITTEN PERMISSION. | SCALE:                            | NTS         | SHEET :          | 2 OF 3 |
|                                                             |                                                                                                                                                                                                  | DRAWING                           | NUMBER      |                  | ISSUE  |
| YOUR CONNECTION TO QUALITY & SERVICE                        |                                                                                                                                                                                                  | 3                                 | 42 Assembly |                  | 1      |