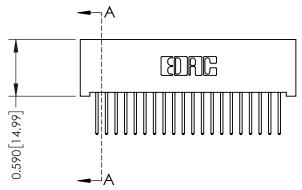

## **See Accompanying Pages for:**

- **Contact Bend Details**
- **Mounting Options**

| 342 / 392 Card Edge Connector |
|-------------------------------|
| Part Number: 392-040-523-201  |

342 ENG MASTER DATE: OCT. 06/09 J.LEE NTS SHEET 1 OF 3