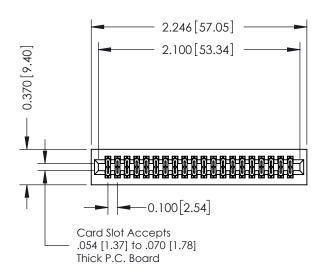

## 0.240 [6.10] Point of Contact 0.410[10.41] SECTION A-A

## **See Accompanying Pages for:**

- **Contact Bend Details**
- **Mounting Options**

| 342 / 392 Card Edge Connector |
|-------------------------------|
| Part Number: 392-040-523-201  |

342 ENG MASTER DATE: OCT. 06/09 J.LEE NTS SHEET 1 OF 3