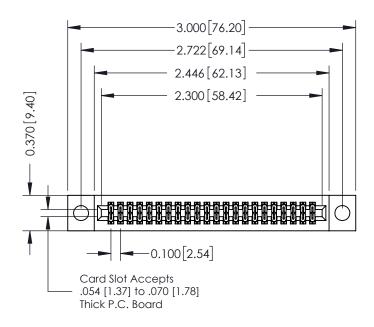

## **See Accompanying Pages for:**

- **Contact Bend Details**
- **Mounting Options**

342 / 392 Card Edge Connector Part Number: 392-044-560-204

YOUR CONNECTION TO QUALITY & SERVICE

342 ENG MASTER DATE: OCT. 06/09 J.LEE SHEET 1 OF 3