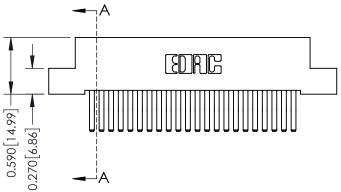

## 0.410[10.41] **SECTION A-A**

## **See Accompanying Pages for:**

- **Contact Bend Details**
- **Mounting Options**

342 / 392 Card Edge Connector Part Number: 392-044-560-204

YOUR CONNECTION TO QUALITY & SERVICE

342 ENG MASTER DATE: OCT. 06/09 J.LEE SHEET 1 OF 3