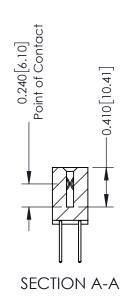

**Mounting Option** 01-No Mounting Lugs **Contact Detail** 

523-P.C. Tail .025 Sq.(0.64 Sq.) - Tail LG=.400(10.16) .100 [2.54] Contact Spacing x .200 [5.08] Row Spacing