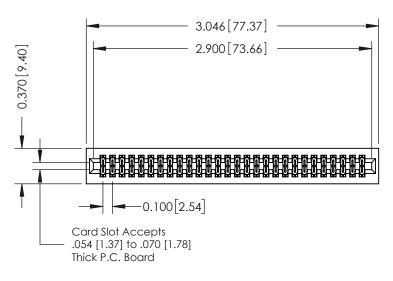

342 Assembly

THIS IS A C.A.D. GENERATED DRAWING DO NOT MAKE MANUAL REVISIONS TO MASTER. ISSUE NUMBER

ORIGINAL

1

| 342 / 392 Series Card Edge Connector<br>Contact Bend Detail |                                                                                                                                   | ACAD REFERENCE NO. 342 ENG MASTER |             |          |          |
|-------------------------------------------------------------|-----------------------------------------------------------------------------------------------------------------------------------|-----------------------------------|-------------|----------|----------|
|                                                             |                                                                                                                                   | DRAWN:                            | J.LEE       | DATE: OC | T. 06/09 |
|                                                             |                                                                                                                                   | CHECKED                           | ):          | DATE:    |          |
| EDAC INC                                                    | ARE THE PROPERTY OF EDAC INC.,AND SHALL NOT BE REPRODUCED,OR COPIED OR USED AS THE BASIS FOR THE MANUFACTURE OR SALE OF APPARATUS | SCALE:                            | NTS         | SHEET :  | 2 OF 3   |
| TORONTO, ONTARIO                                            |                                                                                                                                   | DRAWING                           | NUMBER      |          | ISSUE    |
| YOUR CONNECTION TO QUALITY & SERVICE                        |                                                                                                                                   | 3                                 | 42 Assembly |          | 1        |