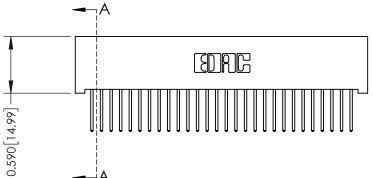

THIS IS A C.A.D. GENERATED DRAWING DO NOT MAKE MANUAL REVISIONS TO MASTER

ISSUE NUMBER

ORIGINAL

1

| 342 / 392 Card Edge Connector<br>Mounting Options |                                                                                                                                              | ACAD REFERENCE NO. 342 ENG MASTER |         |           |  |  |
|---------------------------------------------------|----------------------------------------------------------------------------------------------------------------------------------------------|-----------------------------------|---------|-----------|--|--|
|                                                   |                                                                                                                                              | DRAWN: J.LEE                      | DATE: O | CT. 06/09 |  |  |
|                                                   |                                                                                                                                              | CHECKED:                          | DATE:   |           |  |  |
| EDAC INC                                          | ARE THE PROPERTY OF EDAC INC.,AND —<br>SHALL NOT BE REPRODUCED,OR COPIED<br>OR USED AS THE BASIS FOR THE<br>MANUFACTURE OR SALE OF APPARATUS | SCALE: NTS                        | SHEET : | 3 OF 3    |  |  |
| TORONTO, ONTARIO                                  |                                                                                                                                              | DRAWING NUMBER                    | •       | ISSUE     |  |  |
| YOUR CONNECTION TO QUALITY & SERVICE              |                                                                                                                                              | 342 Assembly                      |         | 1         |  |  |