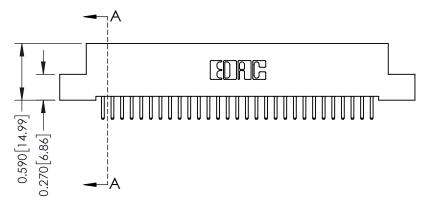

342 ENG MASTER J.LEE DATE: OCT. 06/09 NTS SHEET 1 OF 3

342 Assembly

THIS IS A C.A.D. GENERATED DRAWING DO NOT MAKE MANUAL REVISIONS TO MASTER. ISSUE NUMBER

ORIGINAL

1

| 342 / 392 Series Card Edge Connector<br>Contact Bend Detail |                                                                                                  | ACAD REFERENCE NO. 342 ENG MASTER |             |                  |        |
|-------------------------------------------------------------|--------------------------------------------------------------------------------------------------|-----------------------------------|-------------|------------------|--------|
|                                                             |                                                                                                  | DRAWN:                            | J.LEE       | DATE: OCT. 06/09 |        |
|                                                             |                                                                                                  | CHECKED:                          |             | DATE:            |        |
| EDAC INC                                                    | THESE DRAWINGS AND SPECIFICATIONS ARE THE PROPERTY OF EDAC INCAND                                | SCALE:                            | NTS         | SHEET :          | 2 OF 3 |
| TORONTO, ONTARIO                                            | SHALL NOT BE REPRODUCED, OR COPIED OR USED AS THE BASIS FOR THE MANUFACTURE OR SALE OF APPARATUS | DRAWING                           | NUMBER      |                  | ISSUE  |
| YOUR CONNECTION TO QUALITY & SERVICE                        |                                                                                                  | 3                                 | 42 Assembly |                  | 1      |