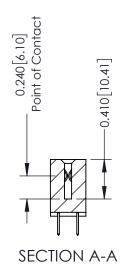

## **Contact Detail**

520-P.C. Tail .030x.018(0.76x0.46) - Tail LG=.185(4.70) .100 [2.54] Contact Spacing x .200 [5.08] Row Spacing