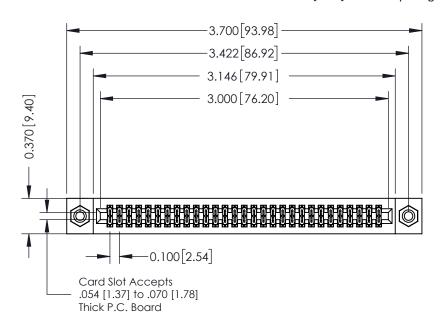

## **See Accompanying Pages for:**

- **Contact Bend Details**
- **Mounting Options**

| 342 / 392 Card Edge Connector |
|-------------------------------|
| Part Number: 392-058-520-208  |

YOUR CONNECTION TO QUALITY & SERVICE

342 ENG MASTER J.LEE DATE: OCT. 06/09 NTS SHEET 1 OF 3

342 Assembly

THIS IS A C.A.D. GENERATED DRAWING DO NOT MAKE MANUAL REVISIONS TO MASTER. ISSUE NUMBER

ORIGINAL

1

| 342 / 392 Series Card Edge Connector<br>Contact Bend Detail |                                                                                                  | ACAD REFERENCE NO. 342 ENG MASTER |             |                  |        |
|-------------------------------------------------------------|--------------------------------------------------------------------------------------------------|-----------------------------------|-------------|------------------|--------|
|                                                             |                                                                                                  | DRAWN:                            | J.LEE       | DATE: OCT. 06/09 |        |
|                                                             |                                                                                                  | CHECKED:                          |             | DATE:            |        |
| EDAC INC                                                    | THESE DRAWINGS AND SPECIFICATIONS ARE THE PROPERTY OF EDAC INCAND                                | SCALE:                            | NTS         | SHEET :          | 2 OF 3 |
| TORONTO, ONTARIO                                            | SHALL NOT BE REPRODUCED, OR COPIED OR USED AS THE BASIS FOR THE MANUFACTURE OR SALE OF APPARATUS | DRAWING                           | NUMBER      |                  | ISSUE  |
| YOUR CONNECTION TO QUALITY & SERVICE                        |                                                                                                  | 3                                 | 42 Assembly |                  | 1      |