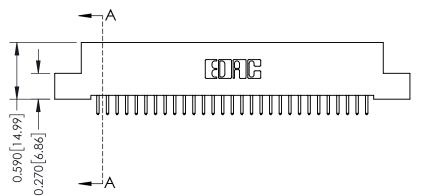

342 Assembly

THIS IS A C.A.D. GENERATED DRAWING DO NOT MAKE MANUAL REVISIONS TO MASTER. ISSUE NUMBER

ORIGINAL

1

| 342 / 392 Series Card Edge Connector<br>Contact Bend Detail |                                                                                                                                   | ACAD REFERENCE NO. 342 ENG MASTER |             |          |          |
|-------------------------------------------------------------|-----------------------------------------------------------------------------------------------------------------------------------|-----------------------------------|-------------|----------|----------|
|                                                             |                                                                                                                                   | DRAWN:                            | J.LEE       | DATE: OC | T. 06/09 |
|                                                             |                                                                                                                                   | CHECKED                           | ):          | DATE:    |          |
| EDAC INC                                                    | ARE THE PROPERTY OF EDAC INC.,AND SHALL NOT BE REPRODUCED,OR COPIED OR USED AS THE BASIS FOR THE MANUFACTURE OR SALE OF APPARATUS | SCALE:                            | NTS         | SHEET :  | 2 OF 3   |
| TORONTO, ONTARIO                                            |                                                                                                                                   | DRAWING                           | NUMBER      |          | ISSUE    |
| YOUR CONNECTION TO QUALITY & SERVICE                        |                                                                                                                                   | 3                                 | 42 Assembly |          | 1        |