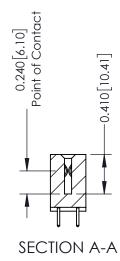

## **Mounting Option** 08-#4-40 Unified Threaded Inserts

**Contact Detail** 

521-P.C. Tail .025 Sq.(0.64 Sq.) - Tail LG=.160(4.06) .100 [2.54] Contact Spacing x .200 [5.08] Row Spacing

## **See Accompanying Pages for:**

- **Contact Bend Details**
- **Mounting Options**

| 342 / 392 Card Edge Connector |
|-------------------------------|
| Part Number: 392-058-521-208  |

YOUR CONNECTION TO QUALITY & SERVICE