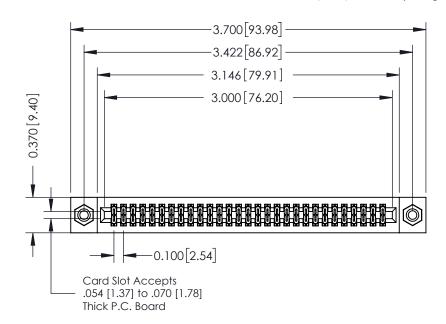

| ACAD REFERENCE NO. 342 ENG MASTER |                  |  |  |  |
|-----------------------------------|------------------|--|--|--|
| DRAWN: J.LEE                      | DATE: OCT. 06/09 |  |  |  |
| CHECKED:                          | DATE:            |  |  |  |
| SCALE: NTS                        | SHEET 1 OF 3     |  |  |  |
| DRAWING NUMBER                    | ISSUE            |  |  |  |

342 Assembly

THIS IS A C.A.D. GENERATED DRAWING DO NOT MAKE MANUAL REVISIONS TO MASTER. ISSUE NUMBER

ORIGINAL

1

| 342 / 392 Series Card Edge Connector<br>Contact Bend Detail |                                                                                                                                   | ACAD REFERENCE NO. 342 ENG MASTER |             |          |          |
|-------------------------------------------------------------|-----------------------------------------------------------------------------------------------------------------------------------|-----------------------------------|-------------|----------|----------|
|                                                             |                                                                                                                                   | DRAWN:                            | J.LEE       | DATE: OC | T. 06/09 |
|                                                             |                                                                                                                                   | CHECKED                           | ):          | DATE:    |          |
| EDAC INC                                                    | ARE THE PROPERTY OF EDAC INC.,AND SHALL NOT BE REPRODUCED,OR COPIED OR USED AS THE BASIS FOR THE MANUFACTURE OR SALE OF APPARATUS | SCALE:                            | NTS         | SHEET :  | 2 OF 3   |
| TORONTO, ONTARIO                                            |                                                                                                                                   | DRAWING                           | NUMBER      |          | ISSUE    |
| YOUR CONNECTION TO QUALITY & SERVICE                        |                                                                                                                                   | 3                                 | 42 Assembly |          | 1        |