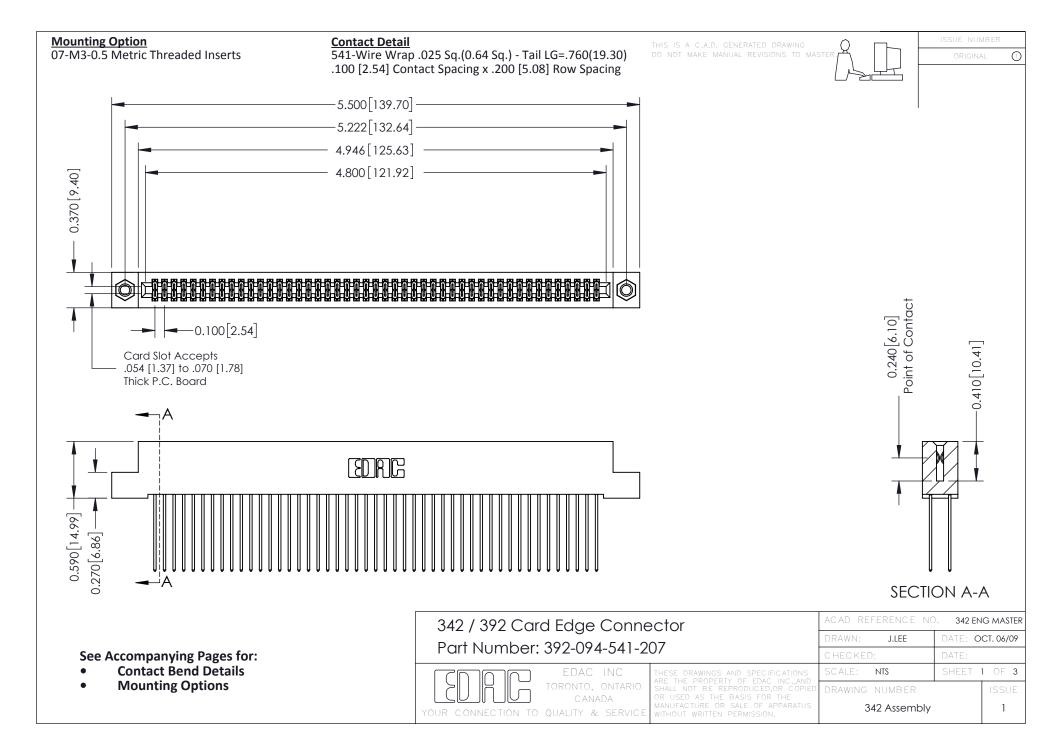

THIS IS A C.A.D. GENERATED DRAWING DO NOT MAKE MANUAL REVISIONS TO MASTER. ISSUE NUMBER

ORIGINAL

1



| 342 / 392 Series Card Edge Connector<br>Contact Bend Detail |                                                                                                                                                                                                  | ACAD REFERENCE NO. 342 ENG MASTER |             |                  |        |
|-------------------------------------------------------------|--------------------------------------------------------------------------------------------------------------------------------------------------------------------------------------------------|-----------------------------------|-------------|------------------|--------|
|