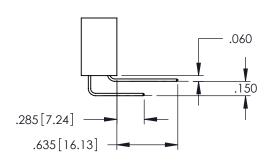

Contact Dimensions: 540-Wire Wrap .025 Sq.(0.64 Sq.) - Tail LG=.560(14.22) .100 (2.54) Contact Spacing x .200 (5.08) Row Spacing

.160[4.06] POINT OF CONTACT

150 [3.81]

.330[8.38] CARD SLOT

345/395 SERIES CARD EDGE CONNECTOR PART NUMBER: 395-026-540-607