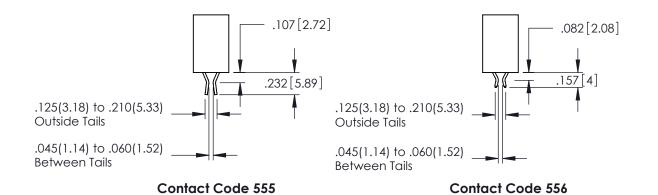

SECTION A-A

INSULATOR MATERIAL: THERMOPLASTIC PBT BLACK, UL 94V-0 CONTACT MATERIAL; COPPER TIN ALLOY CONTACT PLATING: GOLD ON THE MATING AREA, TIN PLATING

ON THE CONTACT TAILS, NICKEL UNDERPLATE

**Contact Code 558** 

Contact Code 559

**Contact Code 560** 

INSULATOR MATERIAL: THERMOPLASTIC POLYESTER, UL 94V-0

DAP MATERIAL AVAILABLE UPON REQUEST

CONTACT MATERIAL; COPPER ALLOY CONTACT PLATING: GOLD ON THE MATING AREA, TIN PLATING ON THE CONTACT TAILS, NICKEL UNDERPLATE