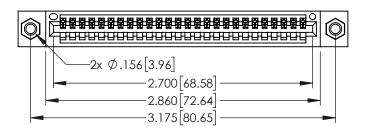

Contact Dimensions: 540-Wire Wrap .025 Sq.(0.64 Sq.) - Tail LG=.560(14.22) .100 (2.54) Contact Spacing x .200 (5.08) Row Spacing

.160[4.06] POINT OF CONTACT

150 [3.81]

.330[8.38] CARD SLOT

345/395 SERIES CARD EDGE CONNECTOR PART NUMBER: 395-026-540-607