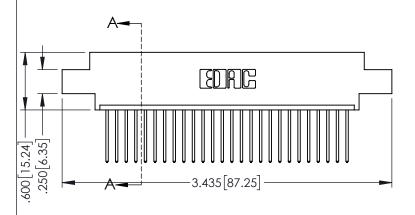

SECTION A-A

INSULATOR MATERIAL: THERMOPLASTIC PBT BLACK, UL 94V-0 CONTACT MATERIAL; COPPER TIN ALLOY CONTACT PLATING: GOLD ON THE MATING AREA, TIN PLATING

ON THE CONTACT TAILS, NICKEL UNDERPLATE

**Contact Code 558** 