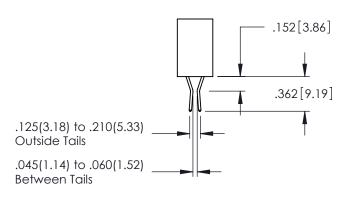

**SECTION A-A** 

.107 [2.72] .082 [2.08] .157 [4] .232 [5.89] .125(3.18) to .210(5.33) .125(3.18) to .210(5.33) Outside Tails Outside Tails .045(1.14) to .060(1.52) .045(1.14) to .060(1.52) Between Tails Between Tails **Contact Code 555 Contact Code 556** 