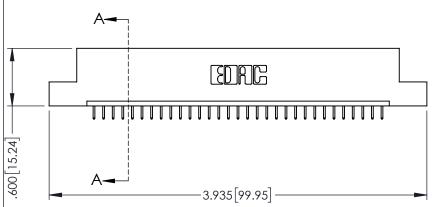

<u>Contact Dimensions:</u>
525-P.C. Tail .018 Sq.(0.46 Sq.) - Tail LG=.150(3.81)
.100 (2.54) Contact Spacing x .200 (5.08) Row Spacing

345/395 SERIES CARD EDGE CONNECTOR PART NUMBER: 395-031-525-102

YOUR CONNECTION TO QUALITY & SERVICE

INSULATOR MATERIAL: THERMOPLASTIC PBT BLACK, UL 94V-0

CONTACT MATERIAL; COPPER TIN ALLOY

CONTACT PLATING: GOLD ON THE MATING AREA, TIN PLATING ON THE CONTACT TAILS, NICKEL UNDERPLATE

..330[8.38] CARD SLOT .160[4.06] POINT OF CONTACT