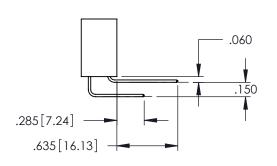

**SECTION A-A** 

.107 [2.72] .082 [2.08] .157 [4] .232 [5.89] .125(3.18) to .210(5.33) .125(3.18) to .210(5.33) Outside Tails Outside Tails .045(1.14) to .060(1.52) .045(1.14) to .060(1.52) Between Tails Between Tails **Contact Code 555 Contact Code 556** 

**Contact Code 558** 

## **Contact Code 559**

Contact Code 560

INSULATOR MATERIAL: THERMOPLASTIC POLYESTER, UL 94V-0

DAP MATERIAL AVAILABLE UPON REQUEST

CONTACT MATERIAL; COPPER ALLOY

CONTACT PLATING: GOLD ON THE MATING AREA, TIN PLATING ON THE CONTACT TAILS, NICKEL UNDERPLATE