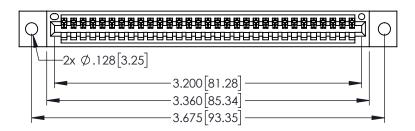

<u>Contact Dimensions:</u>
525-P.C. Tail .018 Sq.(0.46 Sq.) - Tail LG=.150(3.81)
.100 (2.54) Contact Spacing x .200 (5.08) Row Spacing

345/395 SERIES CARD EDGE CONNECTOR PART NUMBER: 395-031-525-102

YOUR CONNECTION TO QUALITY & SERVICE

INSULATOR MATERIAL: THERMOPLASTIC PBT BLACK, UL 94V-0

CONTACT MATERIAL; COPPER TIN ALLOY

CONTACT PLATING: GOLD ON THE MATING AREA, TIN PLATING ON THE CONTACT TAILS, NICKEL UNDERPLATE

..330[8.38] CARD SLOT .160[4.06] POINT OF CONTACT