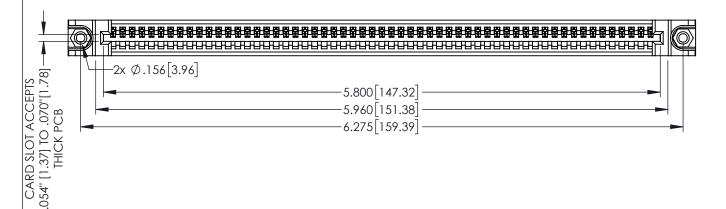

345/395 SERIES CARD EDGE CONNECTOR PART NUMBER: 395-057-525-488

EDNG

EDAC INC TORONTO, ONTARIO CANADA

YOUR CONNECTION TO QUALITY & SERVICE WITHOUT WRITTEI

| 38                                                                | DRAWN: R.STA.MONICA |        | DATE:MAY.16/2017 |        |
|-------------------------------------------------------------------|---------------------|--------|------------------|--------|
| 50                                                                | CHECKE              | ):     | DATE:            |        |
| THESE DRAWINGS AND SPECIFICATIONS ARE THE PROPERTY OF EDAC INCAND | SCALE:              | 1:1    | SHEET 1          | 1 OF 2 |
| SHALL NOT BE REPRODUCED,OR COPIED OR USED AS THE BASIS FOR THE    | DRAWING             | NUMBER |                  | ISSUE  |
| MANUFACTURE OR SALE OF APPARATUS                                  | 345-ENG-MASTER      |        | 1                |        |