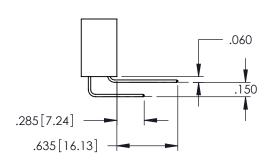

<u>Contact Dimensions:</u>
525-P.C. Tail .018 Sq.(0.46 Sq.) - Tail LG=.150(3.81)
.100 (2.54) Contact Spacing x .200 (5.08) Row Spacing

THIS IS A C.A.D. GENERATED DRAWING DO NOT MAKE MANUAL REVISIONS TO MAS