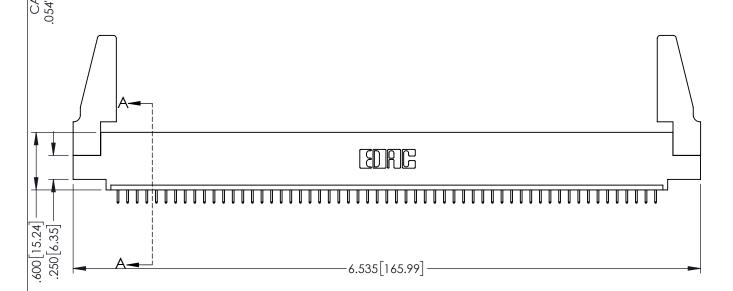

345/395 SERIES CARD EDGE CONNECTOR PART NUMBER: 395-057-525-488

EDNG

EDAC INC TORONTO, ONTARIO CANADA

YOUR CONNECTION TO QUALITY & SERVICE WITHOUT WRITTEI

| 38                                                                | DRAWN: R.STA.MONICA |        | DATE:MAY.16/2017 |        |
|-------------------------------------------------------------------|---------------------|--------|------------------|--------|
| 50                                                                | CHECKE              | ):     | DATE:            |        |
| THESE DRAWINGS AND SPECIFICATIONS ARE THE PROPERTY OF EDAC INCAND | SCALE:              | 1:1    | SHEET 1          | 1 OF 2 |
| SHALL NOT BE REPRODUCED,OR COPIED OR USED AS THE BASIS FOR THE    | DRAWING             | NUMBER |                  | ISSUE  |
| MANUFACTURE OR SALE OF APPARATUS                                  | 345-ENG-MASTER      |        | 1                |        |