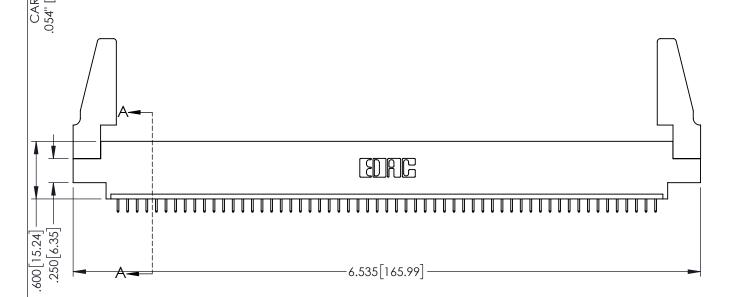

<u>Contact Dimensions:</u>
525-P.C. Tail .018 Sq.(0.46 Sq.) - Tail LG=.150(3.81)
.100 (2.54) Contact Spacing x .200 (5.08) Row Spacing

1

INSULATOR MATERIAL: THERMOPLASTIC PBT BLACK, UL 94V-0

CONTACT MATERIAL; COPPER TIN ALLOY

CONTACT PLATING: GOLD ON THE MATING AREA, TIN PLATING ON THE CONTACT TAILS, NICKEL UNDERPLATE

| 345/395 SERIES CARD EDGE CONNECTOR |
|------------------------------------|
| PART NUMBER: 395-057-525-688       |

YOUR CONNECTION TO QUALITY & SERVICE

| ACAD REFERENCE NO. 345-ENG-MASTER |                 |           |  |
|-----------------------------------|-----------------|-----------|--|
| DRAWN: R.STA.MONICA               | DATE: <b>MA</b> | Y.16/2017 |  |
| CHECKED:                          | DATE:           |           |  |
| SCALE: 1:1                        | SHEET 1         | OF 2      |  |
| DRAWING NUMBER                    |                 | ISSUE     |  |
| 345-ENG-MASTER                    |                 | 1         |  |