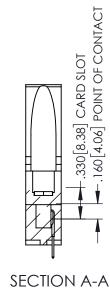

<u>Contact Dimensions:</u>
525-P.C. Tail .018 Sq.(0.46 Sq.) - Tail LG=.150(3.81)
.100 (2.54) Contact Spacing x .200 (5.08) Row Spacing

1

INSULATOR MATERIAL: THERMOPLASTIC PBT BLACK, UL 94V-0

CONTACT MATERIAL; COPPER TIN ALLOY

CONTACT PLATING: GOLD ON THE MATING AREA, TIN PLATING ON THE CONTACT TAILS, NICKEL UNDERPLATE

| 345/395 SERIES CARD EDGE CONNECTOR |
|------------------------------------|
| PART NUMBER: 395-057-525-688       |

YOUR CONNECTION TO QUALITY & SERVICE

| ACAD REFERENCE NO. 345-ENG-MASTER |                 |           |  |
|-----------------------------------|-----------------|-----------|--|
| DRAWN: R.STA.MONICA               | DATE: <b>MA</b> | Y.16/2017 |  |
| CHECKED:                          | DATE:           |           |  |
| SCALE: 1:1                        | SHEET 1         | OF 2      |  |
| DRAWING NUMBER                    |                 | ISSUE     |  |
| 345-ENG-MASTER                    |                 | 1         |  |