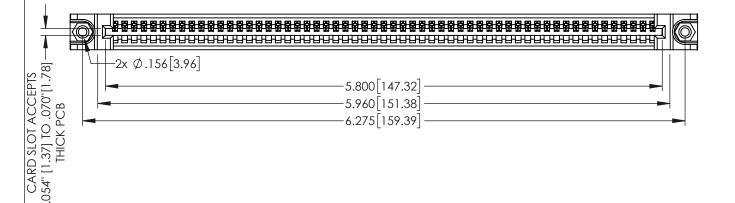

<u>Contact Dimensions:</u>
525-P.C. Tail .018 Sq.(0.46 Sq.) - Tail LG=.150(3.81)
.100 (2.54) Contact Spacing x .200 (5.08) Row Spacing

1

INSULATOR MATERIAL: THERMOPLASTIC PBT BLACK, UL 94V-0

CONTACT MATERIAL; COPPER TIN ALLOY

CONTACT PLATING: GOLD ON THE MATING AREA, TIN PLATING ON THE CONTACT TAILS, NICKEL UNDERPLATE

| 345/395 SERIES CARD EDGE CONNECTOR |
|------------------------------------|
| PART NUMBER: 395-057-525-688       |

YOUR CONNECTION TO QUALITY & SERVICE

| ACAD REFERENCE NO. 345-ENG-MASTER |                 |           |  |
|-----------------------------------|-----------------|-----------|--|
| DRAWN: R.STA.MONICA               | DATE: <b>MA</b> | Y.16/2017 |  |
| CHECKED:                          | DATE:           |           |  |
| SCALE: 1:1                        | SHEET 1         | OF 2      |  |
| DRAWING NUMBER                    |                 | ISSUE     |  |
| 345-ENG-MASTER                    |                 | 1         |  |