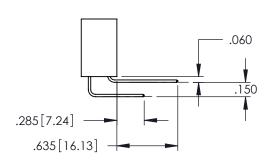

<u>Contact Dimensions:</u>
525-P.C. Tail .018 Sq.(0.46 Sq.) - Tail LG=.150(3.81)
.100 (2.54) Contact Spacing x .200 (5.08) Row Spacing 1 -2x Ø.156[3.96] CARD SLOT ACCEPTS .054" [1.37] TO .070"[1.78] THICK PCB 6.200 157.48 6.360 [161.54] 6.675 [169.55] .160[4.06] POINT OF CONTACT CARD SLOT 330 [8.38] **SECTION A-A** 600 [15.24] -6.935[176.15] 345/395 SERIES CARD EDGE CONNECTOR PART NUMBER: 395-122-525-288 INSULATOR MATERIAL: THERMOPLASTIC PBT BLACK, UL 94V-0