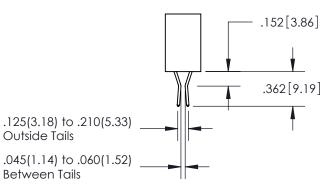

<u>Contact Dimensions:</u> 541-Wire Wrap .025 Sq.(0.64 Sq.) - Tail LG=.750(19.05) .100 (2.54) Contact Spacing x .200 (5.08) Row Spacing

INSULATOR MATERIAL: THERMOPLASTIC PBT, UL 94V-0 CONTACT MATERIAL; COPPER TIN ALLOY CONTACT PLATING: GOLD ON THE MATING AREA, TIN PLATING ON THE CONTACT TAILS, NICKEL UNDERPLATE

\*FOR ALL OTHER SPECIFICATIONS REFER TO SHEET 3\*