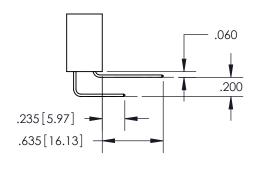

345-ENG-MASTER

ORIGINAL 1

ISSUE NUMBER

**Contact Code 558** 

\*FOR ALL OTHER SPECIFICATIONS REFER TO SHEET 3\*