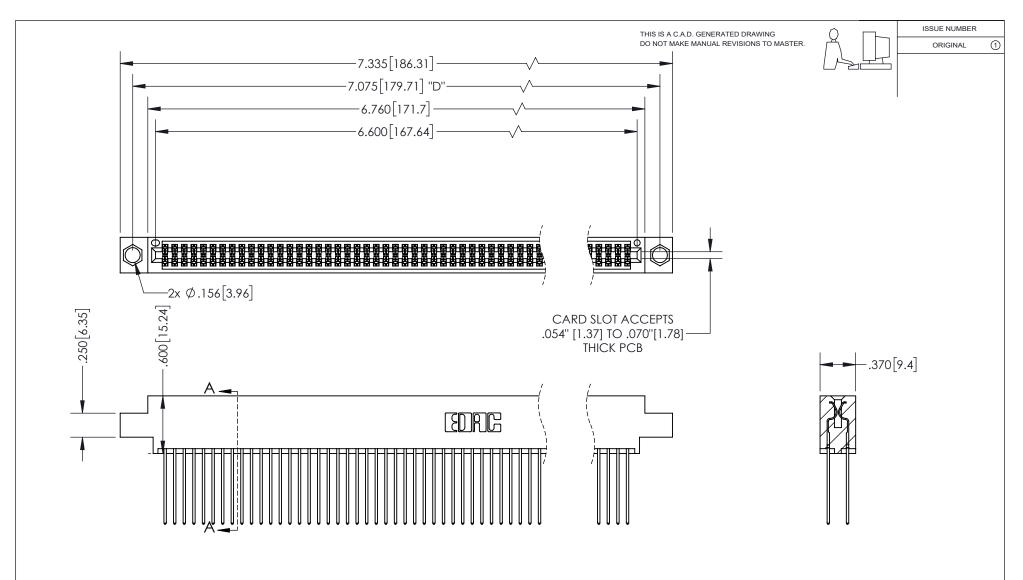

## 345/395 SERIES CARD EDGE CONNECTOR PART NUMBER: 395-130-541-804

YOUR CONNECTION TO QUALITY & SERVICE

**EDAC INC** TORONTO, ONTARIO CANADA

THESE DRAWINGS AND SPECIFICATIONS ARE THE PROPERTY OF EDAC INC.,AND SHALL NOT BE REPRODUCED, OR COPIED OR USED AS THE BASIS FOR THE MANUFACTURE OR SALE OF APPARATUS WITHOUT WRITTEN PERMISSION.

| $S = C \times H(C) \times V \times V$ |                  |
|---------------------------------------|------------------|
| ACAD REFERENCE NO.                    | 345-ENG-MASTER   |
| DRAWN: R.STA.MONICA                   | DATE:MAY.16/2017 |
| CHECKED:                              | DATE:            |
| SCALE: 1:1                            | SHEET 1 OF 2     |
| DRAWING NUMBER                        | ISSUE            |