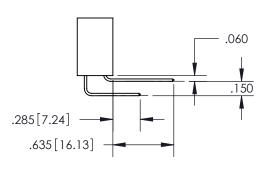

## **Contact Code 559**

Contact Code 560

- INSULATOR MATERIAL: THERMOPLASTIC POLYESTER, UL 94V-0
- DAP MATERIAL AVAILABLE UPON REQUEST
- CONTACT MATERIAL; COPPER ALLOY

CONTACT PLATING: GOLD ON THE MATING AREA, TIN PLATING ON THE CONTACT TAILS, NICKEL UNDERPLATE

\*FOR ALL OTHER SPECIFICATIONS REFER TO SHEET 3\*