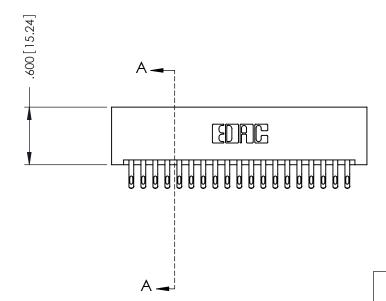

346/396 SERIES CARD EDGE CONNECTOR PART NUMBER: 396-038-555-201

YOUR CONNECTION TO QUALITY & SERVICE

**EDAC INC** TORONTO, ONTARIO CANADA

THESE DRAWINGS AND SPECIFICATIONS ARE THE PROPERTY OF EDAC INC.,AND SHALL NOT BE REPRODUCED, OR COPIED OR USED AS THE BASIS FOR THE MANUFACTURE OR SALE OF APPARATUS WITHOUT WRITTEN PERMISSION.

THIS IS A C.A.D. GENERATED DRAWING DO NOT MAKE MANUAL REVISIONS TO MASTER.

ISSUE NUMBER

ORIGINAL

1

INSULATOR MATERIAL: THERMOPLASTIC POLYESTER, UL 94V-0 CONTACT MATERIAL; COPPER, NICKEL, TIN ALLOY CA-725 CONTACT PLATING: GOLD ON THE MATING AREA, TIN-LEAD ON THE CONTACT TAILS, NICKEL UNDERPLATE