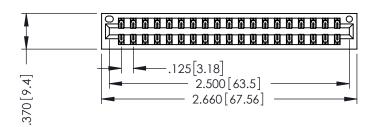

346/396 SERIES CARD EDGE CONNECTOR PART NUMBER: 396-038-555-201

YOUR CONNECTION TO QUALITY & SERVICE

**EDAC INC** TORONTO, ONTARIO CANADA

THESE DRAWINGS AND SPECIFICATIONS ARE THE PROPERTY OF EDAC INC.,AND SHALL NOT BE REPRODUCED, OR COPIED OR USED AS THE BASIS FOR THE MANUFACTURE OR SALE OF APPARATUS WITHOUT WRITTEN PERMISSION.

THIS IS A C.A.D. GENERATED DRAWING DO NOT MAKE MANUAL REVISIONS TO MASTER.

ISSUE NUMBER

ORIGINAL

1

INSULATOR MATERIAL: THERMOPLASTIC POLYESTER, UL 94V-0 CONTACT MATERIAL; COPPER, NICKEL, TIN ALLOY CA-725 CONTACT PLATING: GOLD ON THE MATING AREA, TIN-LEAD ON THE CONTACT TAILS, NICKEL UNDERPLATE