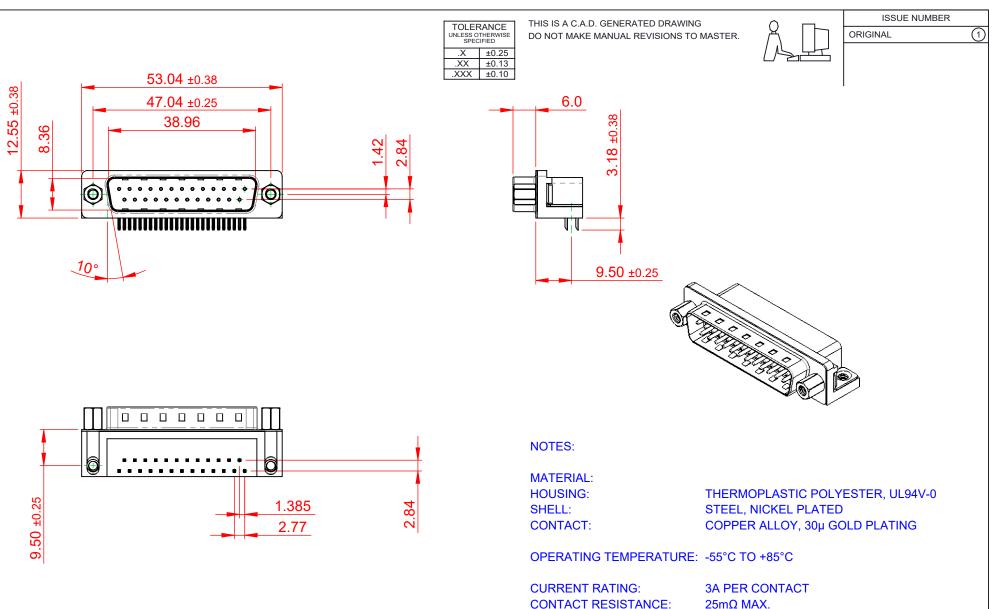

CONTACT RESISTANCE: 25mΩ MAX. INSULATOR RESISTANCE: 5000MΩ min.

WITHSTANDING VOLTAGE: 1000V AC rms

DIELECTRIC

SW REFERENCE NO .: 621 ASSEMBLY DRAWN: C.B DATE: AUG. 01/2018 CHECKED: DATE: OF SCALE: 1:1 SHEET 1 1 PRODUCED, OR COPIED DRAWING NUMBER: 621-025-660-033 ISSUE BASIS FOR THE R SALE OF APPARATUS 1 PART NUMBER: 621-025-660-033 N PERMISSION.