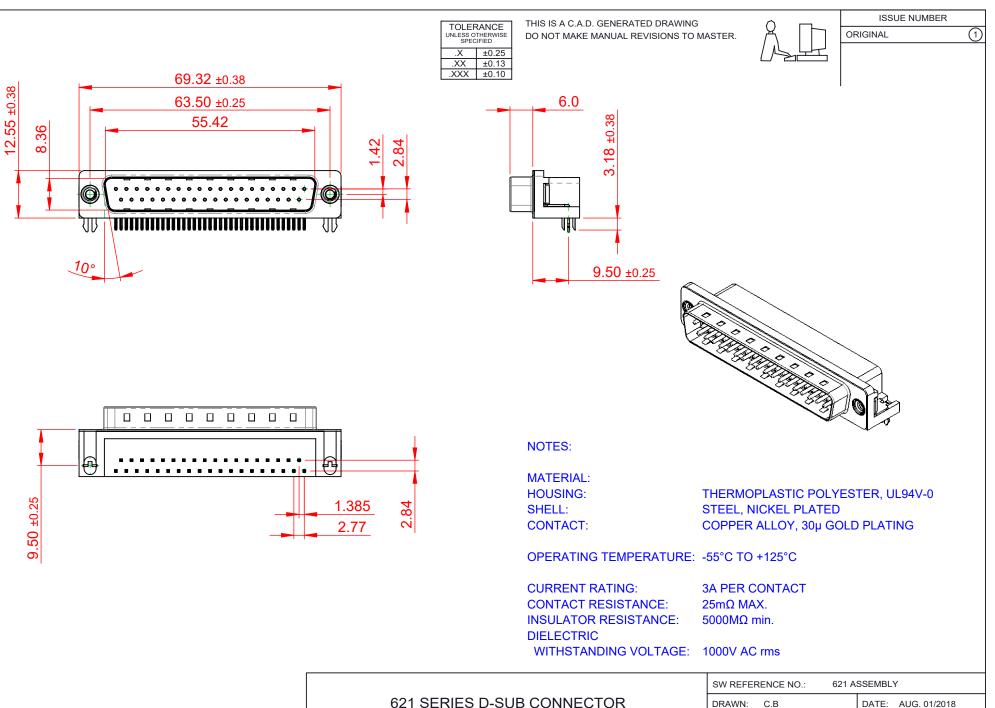

| <b>R</b> #HS |  |
|--------------|--|
| COMPLIANT    |  |

THIS SERIES FULLY CONFORMS TO THE EUROPEAN UNION DIRECTIVES 2011/65/EU FOR RoHS COMPLIANCY.

THESE DRAWINGS AND SPECIFICATIONS ARE THE PROPERTY OF EDAC INC.,AND SHALL NOT BE REPRODUCED,OR COPIED OR USED AS THE BASIS FOR THE MANUFACTURE OR SALE OF APPARATUS WITHOUT WRITTEN PERMISSION.

| SW REFERENCE NO.: 621 ASSEMBLY        |                    |  |
|---------------------------------------|--------------------|--|
| DRAWN: C.B                            | DATE: AUG. 01/2018 |  |
| CHECKED:                              | DATE:              |  |
| SCALE: 1:1                            | SHEET 1 OF 1       |  |
| DRAWING NUMBER: 621-037-660-542 ISSUE |                    |  |
| PART NUMBER: 621-037-660-542 1        |                    |  |