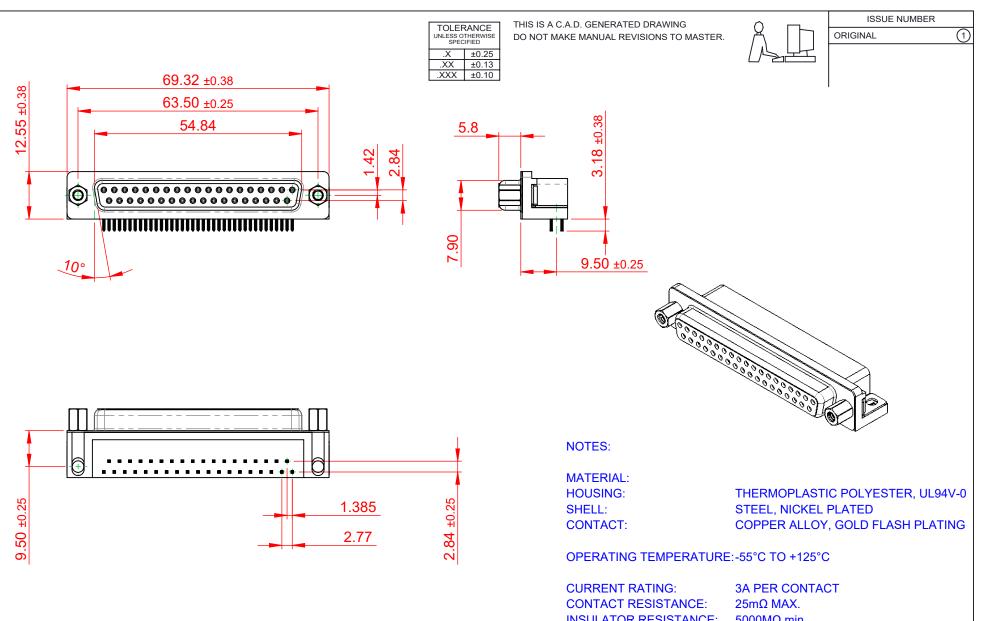

**INSULATOR RESISTANCE:** 5000MΩ min. DIELECTRIC WITHSTANDING VOLTAGE: 1000V AC rms

|                                                                                                                              | SW REFERENCE NO.: 622 A               |                    |       |
|------------------------------------------------------------------------------------------------------------------------------|---------------------------------------|--------------------|-------|
| 622 SERIES D-SUB CONNECTOR                                                                                                   | SW REFERENCE NO.: 622 ASSEMBLY        |                    |       |
|                                                                                                                              | DRAWN: C.B                            | DATE: AUG. 01/2018 |       |
|                                                                                                                              | CHECKED:                              | DATE:              |       |
| EDAC INC<br>TORONTO, ONTARIO<br>CANADA<br>ECTION TO QUALITY & SERVICE<br>TO QUALITY & SERVICE<br>ECTION TO QUALITY & SERVICE | SCALE: (IN C.A.D. 1:1)                | SHEET 1 OF         | 1     |
|                                                                                                                              | DRAWING NUMBER: 622-037-268-513 ISSUE |                    | ISSUE |
|                                                                                                                              | PART NUMBER: 622-037-2                | 268-513            | 1     |