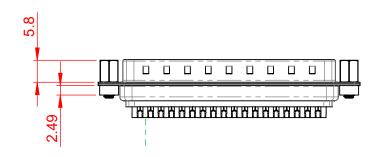

|                                                                                | SW REFERENCE NO.: 627 ASSEMBLY                                                                                                                                                                                 |                                 |          |                    |   |    |       |
|--------------------------------------------------------------------------------|----------------------------------------------------------------------------------------------------------------------------------------------------------------------------------------------------------------|---------------------------------|----------|--------------------|---|----|-------|
| 627 SERIES D-SUB CONNECTOR                                                     |                                                                                                                                                                                                                | DRAWN: C.B                      |          | DATE: AUG. 01/2018 |   |    | 18    |
|                                                                                |                                                                                                                                                                                                                | CHECKED:                        |          | DATE:              |   |    |       |
| EDAC INC<br>TORONTO, ONTARIO<br>CANADA<br>YOUR CONNECTION TO QUALITY & SERVICE | THESE DRAWINGS AND SPECIFICATIONS<br>ARE THE PROPERTY OF EDAC INC.,AND<br>SHALL NOT BE REPRODUCED,OR COPIED<br>OR USED AS THE BASIS FOR THE<br>MANUFACTURE OR SALE OF APPARATUS<br>WITHOUT WRITTEN PERMISSION. | SCALE: 1:1                      |          | SHEET              | 1 | OF | 1     |
|                                                                                |                                                                                                                                                                                                                | DRAWING NUMBER: 627-037-322-263 |          |                    |   |    | ISSUE |
|                                                                                |                                                                                                                                                                                                                | PART NUMBER: 62                 | 27-037-3 | 322-263            |   |    | 1     |