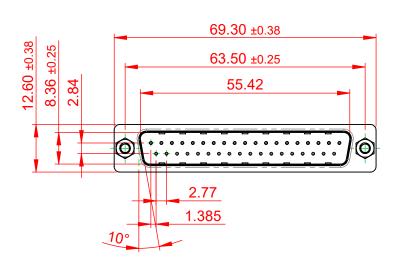

|                                                                                | SW REFERENCE NO.: 627 ASSEMBLY                                                                                                                                                                                 |                                 |          |                    |   |    |       |
|--------------------------------------------------------------------------------|----------------------------------------------------------------------------------------------------------------------------------------------------------------------------------------------------------------|---------------------------------|----------|--------------------|---|----|-------|
| 627 SERIES D-SUB CONNECTOR                                                     |                                                                                                                                                                                                                | DRAWN: C.B                      |          | DATE: AUG. 01/2018 |   |    | 18    |
|                                                                                |                                                                                                                                                                                                                | CHECKED:                        |          | DATE:              |   |    |       |
| EDAC INC<br>TORONTO, ONTARIO<br>CANADA<br>YOUR CONNECTION TO QUALITY & SERVICE | THESE DRAWINGS AND SPECIFICATIONS<br>ARE THE PROPERTY OF EDAC INC.,AND<br>SHALL NOT BE REPRODUCED,OR COPIED<br>OR USED AS THE BASIS FOR THE<br>MANUFACTURE OR SALE OF APPARATUS<br>WITHOUT WRITTEN PERMISSION. | SCALE: 1:1                      |          | SHEET              | 1 | OF | 1     |
|                                                                                |                                                                                                                                                                                                                | DRAWING NUMBER: 627-037-322-263 |          |                    |   |    | ISSUE |
|                                                                                |                                                                                                                                                                                                                | PART NUMBER: 62                 | 27-037-3 | 322-263            |   |    | 1     |